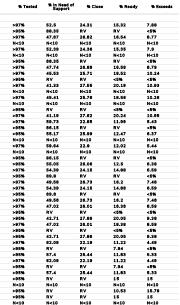

# 2018-2019 LEA# 5440700

|                                                                                                              | % Tested<br>2017-2018 | in Need<br>of Support | Close | Ready | Exceeding | Ready or<br>Exceeding | in Need<br>of Support | Close | Ready | Exceeding | Ready or<br>Exceeding | State Avg<br>Ready or<br>Exceeding | in Need<br>of Support | Close | Ready | Exceeding | Ready or<br>Exceeding | State Avg<br>Ready or<br>Exceeding |
|--------------------------------------------------------------------------------------------------------------|-----------------------|-----------------------|-------|-------|-----------|-----------------------|-----------------------|-------|-------|-----------|-----------------------|------------------------------------|-----------------------|-------|-------|-----------|-----------------------|------------------------------------|
| 3rd Grade Mathematics                                                                                        |                       |                       |       |       |           |                       |                       |       |       |           |                       |                                    |                       |       |       |           |                       |                                    |
| All Students Percentage of Students                                                                          | RV                    | RV                    | RV    | 40.85 | 12.68     | 53.52                 | RV                    | 30.56 | 41.67 | RV        | 47.22                 | 59.53                              | RV                    | 31.71 | 36.59 | RV        | 39.02                 | 59.28                              |
| All Students Number of Students                                                                              |                       | RV                    | RV    | RV    | RV        | RV                    | RV                    | 22    | 30    | RV        | 34                    |                                    | RV                    | 26    | 30    | RV        | 32                    |                                    |
| African American                                                                                             | RV                    | RV                    | RV    | 40.30 | 11.94     | 52.24                 | RV                    | 29.41 | 41.18 | RV        | 47.06                 | 39.73                              | RV                    | 32.89 | 34.21 | RV        | 35.53                 | 40.85                              |
| Hispanic                                                                                                     |                       | N<10                  | N<10  | N<10  | N<10      | N<10                  | N<10                  | N<10  | N<10  | N<10      | N<10                  | 55.00                              |                       |       |       |           |                       |                                    |
| Caucasian                                                                                                    | N<10                  | N<10                  | N<10  | N<10  | N<10      | N<10                  | N<10                  | N<10  | N<10  | N<10      | N<10                  | 67.01                              | N<10                  | N<10  | N<10  | N<10      | N<10                  | 66.72                              |
| Economically Disadvantaged                                                                                   | RV                    | RV                    | RV    | 40.85 | 12.68     | 53.52                 | RV                    | 30.56 | 41.67 | RV        | 47.22                 | 50.86                              | RV                    | 31.71 | 36.59 | RV        | 39.02                 | 51.51                              |
| Non-Economically Disadvantaged                                                                               |                       |                       |       |       |           |                       |                       |       |       |           |                       |                                    |                       |       |       |           |                       |                                    |
| Students with Disabilities                                                                                   | >95%                  | RV                    | RV    | 15.38 | 15.38     | 30.77                 | N<10                  | N<10  | N<10  | N<10      | N<10                  | 25.84                              | RV                    | RV    | 9.09  | <5%       | 9.09                  | 24.30                              |
| Students without Disabilities                                                                                | RV                    |                       |       |       |           |                       |                       |       |       |           |                       |                                    | RV                    | 35.21 | 40.85 | RV        | 43.66                 | 65.07                              |
| Students with the most significant cognitive disabilities who take an alternate assessment: Number (Percent) |                       |                       |       |       |           | ( 95)                 |                       |       |       |           |                       | ( %)                               |                       |       |       |           |                       | RV (RV %)                          |
| Current English Learners (EL)                                                                                |                       |                       |       |       |           |                       |                       |       |       |           |                       |                                    |                       |       |       |           |                       |                                    |
| Non-English Learners (includes Former EL Monitored 1-4 years)                                                | RV                    |                       |       |       |           |                       |                       |       |       |           |                       |                                    | RV                    | 31.71 | 36.59 | RV        | 39.02                 | 60.30                              |
| Former English Learner (Monitored 1-4 years)                                                                 |                       |                       |       |       |           |                       |                       |       |       |           |                       |                                    |                       |       |       |           |                       |                                    |
| Recently Arrived English Learners (RAEL) Excluded from Accountability Indicators: Number (Percent)           |                       |                       |       |       |           | ( %)                  |                       |       |       |           |                       | ( %)                               |                       |       |       |           |                       | RV (RV %)                          |
| Homeless                                                                                                     | N<10                  |                       |       |       |           |                       |                       |       |       |           |                       |                                    | N<10                  | N<10  | N<10  | N<10      | N<10                  | 43.93                              |
| Children in Foster Care                                                                                      |                       |                       |       |       |           |                       |                       |       |       |           |                       |                                    |                       |       |       |           |                       |                                    |
| Children with Parent on Active Military Duty                                                                 |                       |                       |       |       |           |                       |                       |       |       |           |                       |                                    |                       |       |       |           |                       |                                    |
| Gifted and Talented                                                                                          |                       |                       |       |       |           |                       |                       |       |       |           |                       |                                    |                       |       |       |           |                       |                                    |
| Female Students                                                                                              | RV                    | RV                    | RV    | 39.02 | 9.76      | 48.78                 | RV                    | 30.95 | 47.62 | RV        | 54.76                 | 60.96                              | RV                    | 36.36 | 40.91 | RV        | 40.91                 | 60.42                              |
| Male Students                                                                                                | >95%                  | RV                    | RV    | 43.33 | 16.67     | 60.00                 | 33.33                 | RV    | 33.33 | RV        | 36.67                 | 58.16                              | 36.84                 | RV    | 31.58 | RV        | 36.84                 | 58.21                              |
| Migrant                                                                                                      |                       |                       |       |       |           |                       |                       |       |       |           |                       |                                    |                       |       |       |           |                       |                                    |