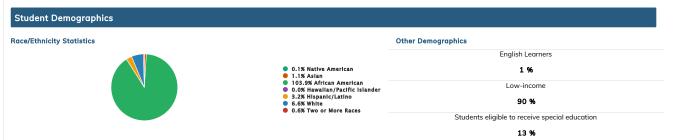

District Report Card 2018-2019 514 Missouri St. | Helena, AR 72342 870-753-9035

Superintendent Scott Shirey

| District Characteristics                          |                      |
|---------------------------------------------------|----------------------|
| Enrollment                                        | 1,222                |
| Avg. Class Size                                   | 10                   |
| Avg. years teaching Experience Per pupil spending | 1                    |
| District avg.     State avg.                      | \$13,642<br>\$10,117 |
|                                                   |                      |



## The Purpose of the Report Card

The Report Card is a comprehensive report of state and federal accountability, Discipline Act 1015 of 2017 (state reporting), and Waivers. All stakeholders have access to aggregate data, data disaggregated by subgroups and grade levels (where applicable), and comparisons of schools, district, and state. The ESSA law in Section 1111(h)(1)(C)(i) requires states to report, "A clear and concise description of the State's accountability system. The State Accountability System empowers the State and public school districts to assess the effectiveness of student-focused education using multiple factors, measures, and indicators of student achievement and school quality, rather than relying solely on an annual statewide assessment. Stakeholders are encouraged t