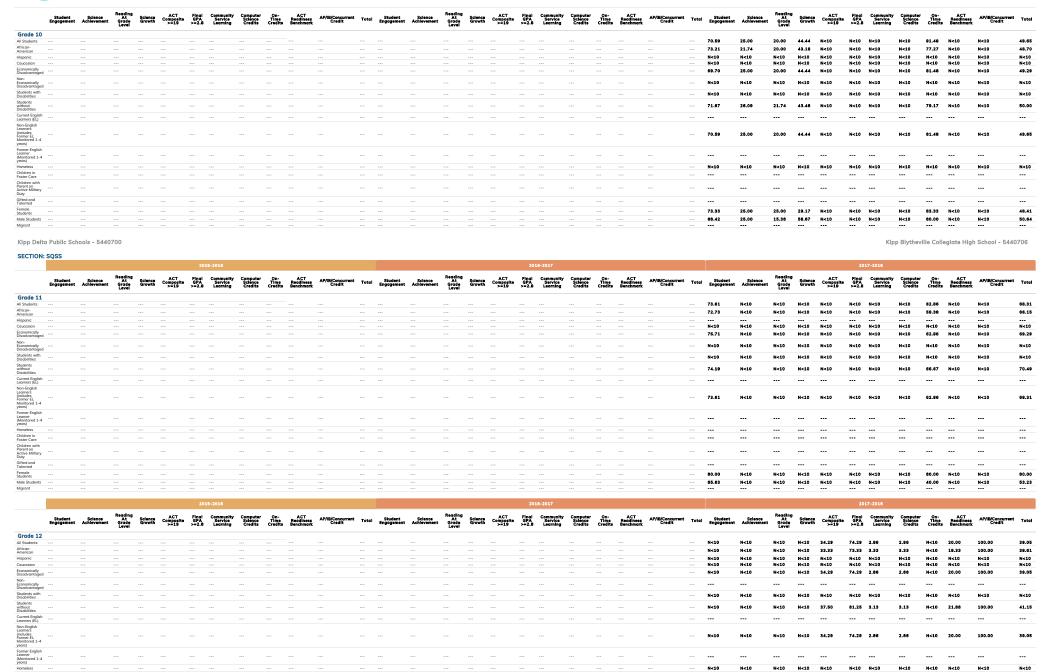

Kipp Bitch Public Schools - 5440700

SECTION: Achievement

|                                                                                                              |                       |                       |       |       |           |                       |                       |       |       | 2016-2017 |                       |                                          |                                    |                       |       |       | 2017-2018 |                       |                                          |                                    |
|--------------------------------------------------------------------------------------------------------------|-----------------------|-----------------------|-------|-------|-----------|-----------------------|-----------------------|-------|-------|-----------|-----------------------|------------------------------------------|------------------------------------|-----------------------|-------|-------|-----------|-----------------------|------------------------------------------|------------------------------------|
|                                                                                                              | % Tested<br>2017-2018 | in Need<br>of Support | Close | Ready | Exceeding | Ready or<br>Exceeding | in Need<br>of Support | Close | Ready | Exceeding | Ready or<br>Exceeding | District<br>Avg<br>Ready or<br>Exceeding | State Avg<br>Ready or<br>Exceeding | in Need<br>of Support | Close | Ready | Exceeding | Ready or<br>Exceeding | District<br>Avg<br>Ready or<br>Exceeding | State Avg<br>Ready or<br>Exceeding |
| 7th Grade Mathematics                                                                                        |                       |                       |       |       |           |                       |                       |       |       |           |                       |                                          |                                    |                       |       |       |           |                       |                                          |                                    |
| All Students Percentage of Students                                                                          | >95%                  |                       |       |       |           |                       | RV                    | 28.95 | 34.21 | RV        | 47.37                 | 43.93                                    | 49.44                              | 47.50                 | 25.00 | RV    | RV        | 27.50                 | 33.56                                    | 47.38                              |
| All Students Number of Students                                                                              |                       |                       |       |       |           |                       | RV                    | 11    | 13    | RV        | 18                    |                                          |                                    | 19                    | 10    | RV    | RV        | 11                    |                                          |                                    |
| African American                                                                                             | >95%                  |                       |       |       |           |                       | RV                    | 29.73 | 35.14 | RV        | 45.95                 | 42.57                                    | 27.15                              | 51.52                 | RV    | RV    | 6.06      | 24.24                 | 31.34                                    | 23.61                              |
| Hispanic                                                                                                     | N<10                  |                       |       |       |           |                       | N<10                  | N<10  | N<10  | N<10      | N<10                  | 100.00                                   | 42.45                              | N<10                  | N<10  | N<10  | N<10      | N<10                  | 60.00                                    | 42.14                              |
| Caucasian                                                                                                    | N<10                  |                       |       |       |           |                       |                       |       |       |           |                       | 33.33                                    |                                    | N<10                  | N<10  | N<10  | N<10      | N<10                  | 44.44                                    | 55.54                              |
| Economically Disadvantaged                                                                                   | >95%                  |                       |       |       |           |                       | RV                    | 28.95 | 34.21 | RV        | 47.37                 | 43.93                                    | 39.11                              | 47.50                 | 25.00 | RV    | RV        | 27.50                 | 33.56                                    | 36.76                              |
| Non-Economically Disadvantaged                                                                               |                       |                       |       |       |           |                       |                       |       |       |           |                       |                                          |                                    |                       |       |       |           |                       |                                          |                                    |
| Students with Disabilities                                                                                   | N<10                  |                       |       |       |           |                       | N<10                  | N<10  | N<10  | N<10      | N<10                  | 0.00                                     | 14.61                              | N<10                  | N<10  | N<10  | N<10      | N<10                  | 5.26                                     | 12.18                              |
| Students without Disabilities                                                                                | >95%                  |                       |       |       |           |                       |                       |       |       |           |                       |                                          |                                    | 38.24                 | 29.41 | RV    | RV        | 32.35                 | 37.69                                    | 52.54                              |
| Students with the most significant cognitive disabilities who take an alternate assessment: Number (Percent) |                       |                       |       |       |           | ( %)                  |                       |       |       |           |                       |                                          | ( 96)                              |                       |       |       |           |                       |                                          | RV (RV %)                          |
| Current English Learners (EL)                                                                                |                       |                       |       |       |           |                       |                       |       |       |           |                       |                                          |                                    |                       |       |       |           |                       |                                          |                                    |
| Non-English Learners (includes Former EL Monitared 1-4 years)                                                | >95%                  |                       |       |       |           |                       |                       |       |       |           |                       |                                          |                                    | 47.50                 | 25.00 | RV    | RV        | 27.50                 | 33.56                                    | 48.56                              |
| Former English Learner (Monitored 1-4 years)                                                                 |                       |                       |       |       |           |                       |                       |       |       |           |                       |                                          |                                    |                       |       |       |           |                       |                                          |                                    |
| Recently Arrived English Learners (RAEL) Excluded from Accountability Indicators: Number (Percent)           |                       |                       |       |       |           | ( %)                  |                       |       |       |           |                       |                                          | ( 96)                              |                       |       |       |           |                       |                                          | RV (RV %)                          |
| Homeless                                                                                                     |                       |                       |       |       |           |                       |                       |       |       |           |                       |                                          |                                    |                       |       |       |           |                       |                                          |                                    |
| Children in Foster Care                                                                                      |                       |                       |       |       |           |                       |                       |       |       |           |                       |                                          |                                    |                       |       |       |           |                       |                                          |                                    |
| Children with Parent on Active Military Duty                                                                 |                       |                       |       |       |           |                       |                       |       |       |           |                       |                                          |                                    |                       |       |       |           |                       |                                          |                                    |
| Gifted and Talented                                                                                          |                       |                       |       |       |           |                       |                       |       |       |           |                       |                                          |                                    |                       |       |       |           |                       |                                          |                                    |
| Female Students                                                                                              | >95%                  |                       |       |       |           |                       | RV                    | RV    | 31.58 | 10.53     | 42.11                 | 40.43                                    | 52.54                              | 45.83                 | RV    | RV    | <5%       | 25.00                 | 36.14                                    | 50.53                              |
| Male Students                                                                                                | >95%                  |                       |       |       |           |                       | RV                    | RV    | 36.84 | 15.79     | 52.63                 | 46.67                                    | 46.47                              | RV                    | RV    | 12.50 | 18.75     | 31.25                 | 30.30                                    | 44.40                              |
| Migrant                                                                                                      |                       |                       |       |       |           |                       |                       |       |       |           |                       |                                          |                                    |                       |       |       |           |                       |                                          |                                    |

Kipp Delta Public Schools - 544070

SECTION: Ashlessmant

|                                                                                                              | % Tested<br>2017-2018 | in Need<br>of Support | Close | Ready | Exceeding | Ready or<br>Exceeding | in Need<br>of Support | Close | Ready | Exceeding | Ready or<br>Exceeding | District<br>Avg<br>Ready or<br>Exceeding | State Avg<br>Ready or<br>Exceeding | in Need<br>of Support | Close | Ready | Exceeding | Ready or<br>Exceeding | District<br>Avg<br>Ready or<br>Exceeding | State Avg<br>Ready or<br>Exceeding |
|--------------------------------------------------------------------------------------------------------------|-----------------------|-----------------------|-------|-------|-----------|-----------------------|-----------------------|-------|-------|-----------|-----------------------|------------------------------------------|------------------------------------|-----------------------|-------|-------|-----------|-----------------------|------------------------------------------|------------------------------------|
| 7th Grade Science                                                                                            |                       |                       |       |       |           |                       |                       |       |       |           |                       |                                          |                                    |                       |       |       |           |                       |                                          |                                    |
| All Students Percentage of Students                                                                          | >95%                  |                       |       |       |           |                       | 36.84                 | 34.21 | RV    | RV        | 28.95                 | 27.10                                    | 45.69                              | 60.00                 | RV    | RV    | 7.50      | 22.50                 | 26.17                                    | 42.94                              |
| All Students Number of Students                                                                              |                       |                       |       |       |           |                       | 14                    | 13    | RV    | RV        | 11                    |                                          |                                    | 24                    | RV    | RV    | RV        | RV                    |                                          |                                    |
| African American                                                                                             | >95%                  |                       |       |       |           |                       | 37.84                 | 35.14 | RV    | RV        | 27.03                 | 24.75                                    | 20.86                              | 63.64                 | RV    | RV    | 6.06      | 18.18                 | 23.13                                    | 18.89                              |
| Hispanic                                                                                                     | N<10                  |                       |       |       |           |                       | N<10                  | N<10  | N<10  | N<10      | N<10                  | 100.00                                   | 38.53                              | N<10                  | N<10  | N<10  | N<10      | N<10                  | 40.00                                    | 35.61                              |
| Caucasian                                                                                                    | N<10                  |                       |       |       |           |                       |                       |       |       |           |                       | 33.33                                    |                                    | N<10                  | N<10  | N<10  | N<10      | N<10                  | 55.56                                    | 51.63                              |
| Economically Disadvantaged                                                                                   | >95%                  |                       |       |       |           |                       | 36.84                 | 34.21 | RV    | RV        | 28.95                 | 27.10                                    | 34.86                              | 60.00                 | RV    | RV    | 7.50      | 22.50                 | 26.17                                    | 32.16                              |
| Non-Economically Disadvantaged                                                                               |                       |                       |       |       |           |                       |                       |       |       |           |                       |                                          |                                    |                       |       |       |           |                       |                                          |                                    |
| Students with Disabilities                                                                                   | N<10                  |                       |       |       |           |                       | N<10                  | N<10  | N<10  | N<10      | N<10                  | 0.00                                     | 14.87                              | N<10                  | N<10  | N<10  | N<10      | N<10                  | 5.26                                     | 11.03                              |
| Students without Disabilities                                                                                | >95%                  |                       |       |       |           |                       |                       |       |       |           |                       |                                          |                                    | 52.94                 | RV    | RV    | 8.82      | 26.47                 | 29.23                                    | 47.62                              |
| Students with the most significant cognitive disabilities who take an alternate assessment: Number (Percent) |                       |                       |       |       |           | ( %)                  |                       |       |       |           |                       |                                          | ( %)                               |                       |       |       |           |                       |                                          | RV (RV %)                          |
| Current English Learners (EL)                                                                                |                       |                       |       |       |           |                       |                       |       |       |           |                       |                                          |                                    |                       |       |       |           |                       |                                          |                                    |
| Non-English Learners (includes Former EL Monitored 1-4 years)                                                | >95%                  |                       |       |       |           |                       |                       |       |       |           |                       |                                          |                                    | 60.00                 | RV    | RV    | 7.50      | 22.50                 | 26.17                                    | 44.42                              |
| Former English Learner (Monitored 1-4 years)                                                                 |                       |                       |       |       |           |                       |                       |       |       |           |                       |                                          |                                    |                       |       |       |           |                       |                                          |                                    |
| Recently Arrived English Learners (RAEL) Excluded from Accountability Indicators: Number (Percent)           |                       |                       |       |       |           | ( %)                  |                       |       |       |           |                       |                                          | ( %)                               |                       |       |       |           |                       |                                          | RV (RV %)                          |
| Homeless                                                                                                     |                       |                       |       |       |           |                       |                       |       |       |           |                       |                                          |                                    |                       |       |       |           |                       |                                          |                                    |
| Children in Foster Care                                                                                      |                       |                       |       |       |           |                       |                       |       |       |           |                       |                                          |                                    |                       |       |       |           |                       |                                          |                                    |
| Children with Parent on Active Military Duty                                                                 |                       |                       |       |       |           |                       |                       |       |       |           |                       |                                          |                                    |                       |       |       |           |                       |                                          |                                    |
| Gifted and Talented                                                                                          |                       |                       |       |       |           |                       |                       |       |       |           |                       |                                          |                                    |                       |       |       |           |                       |                                          |                                    |
| Female Students                                                                                              | >95%                  |                       |       |       |           |                       | RV                    | RV    | 10.53 | 10.53     | 21.05                 | 23.40                                    | 47.81                              | RV                    | RV    | 16.67 | 8.33      | 25.00                 | 28.92                                    | 45.15                              |
| Male Students                                                                                                | >95%                  |                       |       |       |           |                       | RV                    | RV    | 10.53 | 26.32     | 36.84                 | 30.00                                    | 43.66                              | RV                    | RV    | 12.50 | 6.25      | 18.75                 | 22.73                                    | 40.85                              |
| Migrant                                                                                                      |                       |                       |       |       |           |                       |                       |       |       |           |                       |                                          |                                    |                       |       |       |           |                       |                                          |                                    |

Kipp Delta Public Schools - 5440700

Kipp Blytheville Collegiate High School - 5440706

Kipp Blytheville Collegiate High School - 5440706

| SECTION: Achievement                                                                                         |                       |                       |       |       |           |                       |                       |       |       |           |                       |                                          |                                    |                       |       |       |           |                       |                                          |                                    |
|--------------------------------------------------------------------------------------------------------------|-----------------------|-----------------------|-------|-------|-----------|-----------------------|-----------------------|-------|-------|-----------|-----------------------|------------------------------------------|------------------------------------|-----------------------|-------|-------|-----------|-----------------------|------------------------------------------|------------------------------------|
|                                                                                                              |                       |                       |       |       |           |                       |                       |       |       |           |                       |                                          |                                    |                       |       |       |           |                       |                                          |                                    |
|                                                                                                              | % Tested<br>2017-2018 | in Need<br>of Support | Close | Ready | Exceeding | Ready or<br>Exceeding | In Need<br>of Support | Close | Ready | Exceeding | Ready or<br>Exceeding | District<br>Avg<br>Ready or<br>Exceeding | State Avg<br>Ready or<br>Exceeding | in Need<br>of Support | Close | Ready | Exceeding | Ready or<br>Exceeding | District<br>Avg<br>Ready or<br>Exceeding | State Avg<br>Ready of<br>Exceeding |
| 8th Grade Literacy                                                                                           |                       |                       |       |       |           |                       |                       |       |       |           |                       |                                          |                                    |                       |       |       |           |                       |                                          |                                    |
| All Students Percentage of Students                                                                          | 94.29                 |                       |       |       |           |                       | 28.26                 | 23.91 | 23.91 | 23.91     | 47.83                 | 50.47                                    | 58.38                              | 60.61                 | RV    | RV    | 6.06      | 18.18                 | 25.00                                    | 48.13                              |
| All Students Number of Students                                                                              |                       |                       |       |       |           |                       | 13                    | 11    | 11    | 11        | 22                    |                                          |                                    | 20                    | RV    | RV    | RV        | RV                    |                                          |                                    |
| African American                                                                                             | 94.12                 |                       |       |       |           |                       | 29.27                 | 26.83 | RV    | RV        | 43.90                 | 48.48                                    | 37.96                              | 62.50                 | RV    | RV    | 6.25      | 15.63                 | 20.88                                    | 25.29                              |
| Hispanic                                                                                                     | N<10                  |                       |       |       |           |                       | N<10                  | N<10  | N<10  | N<10      | N<10                  | 100.00                                   | 51.28                              | N<10                  | N<10  | N<10  | N<10      | N<10                  | 100.00                                   | 40.71                              |
| Caucasian                                                                                                    |                       |                       |       |       |           |                       | N<10                  | N<10  | N<10  | N<10      | N<10                  | 33.33                                    | 65.71                              |                       |       |       |           |                       | 50.00                                    |                                    |
| Economically Disadvantaged                                                                                   | 94.29                 |                       |       |       |           |                       | 28.26                 | 23.91 | 23.91 | 23.91     | 47.83                 | 50.47                                    | 47.80                              | 60.61                 | RV    | RV    | 6.06      | 18.18                 | 25.00                                    | 37.17                              |
| Non-Economically Disadvantaged                                                                               |                       |                       |       |       |           |                       |                       |       |       |           |                       |                                          |                                    |                       |       |       |           |                       |                                          |                                    |
| Students with Disabilities                                                                                   | N<10                  |                       |       |       |           |                       | RV                    | RV    | <5%   | 10.00     | 10.00                 | 26.67                                    | 14.57                              | N<10                  | N<10  | N<10  | N<10      | N<10                  | 25.00                                    | 10.83                              |
| Students without Disabilities                                                                                | >95%                  |                       |       |       |           |                       |                       |       |       |           |                       |                                          |                                    | 56.67                 | RV    | RV    | 6.67      | 20.00                 | 25.00                                    | 53.20                              |
| Students with the most significant cognitive disabilities who take an alternate assessment: Number (Percent) |                       |                       |       |       |           | ( %)                  |                       |       |       |           |                       |                                          | ( 96)                              |                       |       |       |           |                       |                                          | RV (RV %)                          |
| Current English Learners (EL)                                                                                |                       |                       |       |       |           |                       |                       |       |       |           |                       |                                          |                                    |                       |       |       |           |                       | 0.00                                     |                                    |
| Non-English Learners (includes Former EL Monitared 1-4 years)                                                | 94.29                 |                       |       |       |           |                       |                       |       |       |           |                       |                                          |                                    | 60.61                 | RV    | RV    | 6.06      | 18.18                 | 25.51                                    | 49.81                              |
| Former English Learner (Monitored 1-4 years)                                                                 |                       |                       |       |       |           |                       |                       |       |       |           |                       |                                          |                                    |                       |       |       |           |                       |                                          |                                    |
| Recently Arrived English Learners (RAEL) Excluded from Accountability Indicators: Number (Percent)           |                       |                       |       |       |           | ( %)                  |                       |       |       |           |                       |                                          | ( 96)                              |                       |       |       |           |                       |                                          | RV (RV %)                          |
| Homeless                                                                                                     |                       |                       |       |       |           |                       |                       | ***   |       |           |                       |                                          |                                    |                       |       |       |           |                       |                                          |                                    |
| Children in Foster Care                                                                                      |                       |                       |       |       |           |                       |                       |       |       |           |                       |                                          |                                    |                       |       |       |           |                       |                                          |                                    |
| Children with Parent on Active Military Duty                                                                 |                       |                       |       |       |           |                       |                       |       |       |           |                       |                                          |                                    |                       |       |       |           |                       |                                          |                                    |
| Gifted and Talented                                                                                          |                       |                       |       |       |           |                       |                       |       |       |           |                       |                                          |                                    |                       |       |       |           |                       |                                          |                                    |
| Female Students                                                                                              | 95.00                 |                       |       |       |           |                       | RV                    | RV    | 29.17 | 29.17     | 58.33                 | 63.46                                    | 67.74                              | RV                    | RV    | 15.79 | <5%       | 15.79                 | 28.57                                    | 56.13                              |
| Male Students                                                                                                | 93.33                 |                       |       |       |           |                       | RV                    | RV    | 18.18 | 18.18     | 36.36                 | 38.18                                    | 49.81                              | RV                    | RV    | 7.14  | 14.29     | 21.43                 | 21.57                                    | 40.42                              |
| Marian                                                                                                       |                       |                       |       |       |           |                       |                       |       |       |           |                       |                                          |                                    |                       |       |       |           |                       |                                          |                                    |

Kipp Delta Public Schools - 5440700

|         |                              |                              |                              |                              |                              |                              |                              |                              |                              |                           |       |       |                              | 2017-                                      | 17-2018                                    |                                                          |                                                                              | 1                                                                                          |
|---------|------------------------------|------------------------------|------------------------------|------------------------------|------------------------------|------------------------------|------------------------------|------------------------------|------------------------------|---------------------------|-------|-------|------------------------------|--------------------------------------------|--------------------------------------------|----------------------------------------------------------|------------------------------------------------------------------------------|--------------------------------------------------------------------------------------------|
|         |                              |                              |                              |                              |                              |                              |                              |                              |                              |                           |       |       |                              |                                            |                                            |                                                          |                                                                              |                                                                                            |
| Close R | in Need<br>of Support        | in Need<br>of Support        | in Need<br>of Support        | in Need<br>of Support        | in Need<br>of Suppor         | in Need<br>of Suppor         | in Need<br>of Support        | in Need<br>of Support        | in Need<br>of Support        | Need<br>upport            | Close | Close | Ready                        | Excee                                      | ccooding [                                 | Ready or<br>Exceeding                                    | District<br>Avg<br>Ready or<br>Exceeding                                     | State Avg<br>Ready or<br>Exceeding                                                         |
|         |                              |                              |                              |                              |                              |                              |                              |                              |                              |                           |       |       |                              |                                            |                                            |                                                          |                                                                              |                                                                                            |
| 29.41   | 47.06                        | 47.06                        | 47.06                        | 47.06                        | 47.06                        | 47.06                        | 47.06                        | 47.06                        | 47.06                        | 7.06                      | 29.41 | 9.41  | RV                           | R'                                         | RV                                         | 23.53                                                    | 29.41                                                                        | 46.48                                                                                      |
| 10      | 16                           | 16                           | 16                           | 16                           | 16                           | 16                           | 16                           | 16                           | 16                           | 16                        | 10    | 10    | RV                           | R'                                         | RV                                         | RV                                                       |                                                                              |                                                                                            |
| 30.30   | 48.48                        | 48.48                        | 48.48                        | 48.48                        | 48.48                        | 48.48                        | 48.48                        | 48.48                        | 48.48                        | 8.48                      | 30.30 | 0.30  | RV                           | R'                                         | RV                                         | 21.21                                                    | 25.81                                                                        | 21.91                                                                                      |
| N<10 N  | N<10                         | <10                       | N<10  | N<10  | N<10                         | N<                                         | N<10                                       | N<10                                                     | 100.00                                                                       | 38.80                                                                                      |
|         |                              |                              |                              |                              |                              |                              |                              |                              |                              |                           |       |       |                              |                                            |                                            |                                                          | 50.00                                                                        |                                                                                            |
|         |                              |                              |                              |                              |                              | 47.00                        |                              |                              |                              |                           |       |       |                              |                                            |                                            |                                                          |                                                                              |                                                                                            |
| 29.41   | 47.06                        | 47.06                        | 47.06                        | 47.06                        | 47.06                        | 47.00                        | 47.06                        | 47.06                        | 47.06                        | 7.06                      | 29.41 | 9.41  | RV                           | R'                                         | RV                                         | 23.53                                                    | 29.41                                                                        | 35.49                                                                                      |
|         | 47.06<br>16<br>48.48<br>N<10 | 7.06<br>16<br>8.48<br><10 |       | 3     | 29.41<br>10<br>30.30<br>N<10 | 29.41 RV<br>10 RV<br>30.30 RV<br>N<10 N<10 | 29.41 RV<br>10 RV<br>30.30 RV<br>N<10 N<10 | 29.41 RV RV<br>10 RV RV<br>30.30 RV RV<br>N<20 N<20 N<20 | 29.41 RV RV 23.53<br>10 RV RV RV<br>30.30 RV RV 21.21<br>N-10 N-10 N-10 N-10 | 29.41 RV RV 23.53 29.41<br>10 RV RV RV<br>30.30 RV RV 21.22 25.81<br>N±10 N±10 N±10 100.00 |

| Students with Disabilities                                                                                   | N<10  | <br> | <br> |      | RV    | RV | <5% | 10.00 | 10.00 | 26.67 | 13.32 | N<10  | N<10  | N<10 | N<10  | N<10  | 11.11 | 11.12     |
|--------------------------------------------------------------------------------------------------------------|-------|------|------|------|-------|----|-----|-------|-------|-------|-------|-------|-------|------|-------|-------|-------|-----------|
| Students without Disabilities                                                                                | >95%  | <br> | <br> |      |       |    |     |       |       |       |       | 41.94 | 32.26 | RV   | RV    | 25.81 | 31.18 | 51.29     |
| Students with the most significant cognitive disabilities who take an alternate assessment: Number (Percent) |       |      |      | ( %) |       |    |     |       |       |       | ( 96) |       |       |      |       |       |       | RV (RV %) |
| Current English Learners (EL)                                                                                |       | <br> | <br> |      |       |    |     |       |       |       |       |       |       |      |       |       | 0.00  |           |
| Non-English Learners (includes Former EL Monitored 1-4 years)                                                | >95%  | <br> | <br> |      |       |    |     |       |       |       |       | 47.06 | 29.41 | RV   | RV    | 23.53 | 30.00 | 48.07     |
| Former English Learner (Monitored 1-4 years)                                                                 |       | <br> | <br> |      |       |    |     |       |       |       |       |       |       |      |       |       |       |           |
| Recently Arrived English Learners (RAEL) Excluded from Accountability Indicators: Number (Percent)           |       |      |      | ( %) |       |    |     |       |       |       | ( 96) |       |       |      |       |       |       | RV (RV %) |
| Homeless                                                                                                     |       | <br> | <br> |      |       |    |     |       |       |       |       |       |       |      |       |       |       |           |
| Children in Foster Care                                                                                      |       | <br> | <br> |      |       |    |     |       |       |       |       |       |       |      |       |       |       |           |
| Children with Parent on Active Military Duty                                                                 |       | <br> | <br> |      |       |    |     |       |       |       |       |       |       |      |       |       |       |           |
| Gifted and Talented                                                                                          |       | <br> | <br> |      |       |    |     |       |       |       |       |       |       |      |       |       |       |           |
| Female Students                                                                                              | >95%  | <br> | <br> |      | 41.67 | RV | RV  | 16.67 | 25.00 | 32.69 | 47.61 | 50.00 | RV    | RV   | <5%   | 15.00 | 27.45 | 48.39     |
| Male Students                                                                                                | 93.33 | <br> | <br> |      | 45.45 | RV | RV  | 9.09  | 22.73 | 18.18 | 43.07 | RV    | RV    | 7.14 | 28.57 | 35.71 | 31.37 | 44.64     |
| Migrant                                                                                                      |       | <br> | <br> |      |       |    |     |       |       |       |       |       |       |      |       |       |       |           |

SECTION: Achievement

Kipp Blytheville Collegiate High School - 5440706

|                                                                                                              |                       | 2015-2016             |       |       |           |                       |                       |       |       |           |                       |                                          |                                    |                       |       |       |           |                       |                                          |                                    |
|--------------------------------------------------------------------------------------------------------------|-----------------------|-----------------------|-------|-------|-----------|-----------------------|-----------------------|-------|-------|-----------|-----------------------|------------------------------------------|------------------------------------|-----------------------|-------|-------|-----------|-----------------------|------------------------------------------|------------------------------------|
|                                                                                                              | % Tested<br>2017-2018 | in Need<br>of Support | Close | Ready | Exceeding | Ready or<br>Exceeding | in Need<br>of Support | Close | Ready | Exceeding | Ready or<br>Exceeding | District<br>Avg<br>Ready or<br>Exceeding | State Avg<br>Ready or<br>Exceeding | in Need<br>of Support | Close | Ready | Exceeding | Ready or<br>Exceeding | District<br>Avg<br>Ready or<br>Exceeding | State Avg<br>Ready or<br>Exceeding |
| 8th Grade Science                                                                                            |                       |                       |       |       |           |                       |                       |       |       |           |                       |                                          |                                    |                       |       |       |           |                       |                                          |                                    |
| All Students Percentage of Students                                                                          | >95%                  |                       |       |       |           |                       | 50.00                 | 21.74 | RV    | RV        | 28.26                 | 21.90                                    | 43.39                              | 64.71                 | RV    | RV    | 11.76     | 17.65                 | 15.84                                    | 42.23                              |
| All Students Number of Students                                                                              |                       |                       |       |       |           |                       | 23                    | 10    | RV    | RV        | 13                    |                                          |                                    | 22                    | RV    | RV    | RV        | RV                    |                                          |                                    |
| African American                                                                                             | >95%                  |                       |       |       |           |                       | 53.66                 | 24.39 | RV    | RV        | 21.95                 | 17.53                                    | 19.00                              | 66.67                 | RV    | RV    | 9.09      | 15.15                 | 11.96                                    | 18.57                              |
| Hispanic                                                                                                     | N<10                  |                       |       |       |           |                       | N<10                  | N<10  | N<10  | N<10      | N<10                  | 100.00                                   | 37.20                              | N<10                  | N<10  | N<10  | N<10      | N<10                  | 100.00                                   | 34.77                              |
| Caucasian                                                                                                    |                       |                       |       |       |           |                       | N<10                  | N<10  | N<10  | N<10      | N<10                  | 33.33                                    | 51.58                              |                       |       |       |           |                       | 33.33                                    |                                    |
| Economically Disadvantaged                                                                                   | >95%                  |                       |       |       |           |                       | 50.00                 | 21.74 | RV    | RV        | 28.26                 | 21.90                                    | 32.19                              | 64.71                 | RV    | RV    | 11.76     | 17.65                 | 15.84                                    | 31.36                              |
| Non-Economically Disadvantaged                                                                               |                       |                       |       |       |           |                       |                       |       |       |           |                       |                                          |                                    |                       |       |       |           |                       |                                          |                                    |
| Students with Disabilities                                                                                   | N<10                  |                       |       |       |           |                       | RV                    | RV    | <5%   | 10.00     | 10.00                 | 15.38                                    | 6.45                               | N<10                  | N<10  | N<10  | N<10      | N<10                  | 12.50                                    | 6.81                               |
| Students without Disabilities                                                                                | >95%                  |                       |       |       |           |                       |                       |       |       |           |                       |                                          |                                    | 61.29                 | RV    | RV    | 12.90     | 19.35                 | 16.13                                    | 46.51                              |
| Students with the most significant cognitive disabilities who take an alternate assessment: Number (Percent) |                       |                       |       |       |           | ( %)                  |                       |       |       |           |                       |                                          | ( %)                               |                       |       |       |           |                       |                                          | RV (RV %)                          |
| Current English Learners (EL)                                                                                |                       |                       |       |       |           |                       |                       |       |       |           |                       |                                          |                                    |                       |       |       |           |                       | 0.00                                     |                                    |
| Non-English Learners (includes Former EL Monitored 1-4 years)                                                | >95%                  |                       |       |       |           |                       |                       |       |       |           |                       |                                          |                                    | 64.71                 | RV    | RV    | 11.76     | 17.65                 | 16.16                                    | 43.78                              |
| Former English Learner (Monitored 1-4 years)                                                                 |                       |                       |       |       |           |                       |                       |       |       |           |                       |                                          |                                    |                       |       |       |           |                       |                                          |                                    |
| Recently Arrived English Learners (RAEL) Excluded from Accountability Indicators: Number (Percent)           |                       |                       |       |       |           | ( %)                  |                       |       |       |           |                       |                                          | ( %)                               |                       |       |       |           |                       |                                          | RV (RV %)                          |
| Homeless                                                                                                     |                       |                       |       |       |           |                       |                       |       |       |           |                       |                                          |                                    |                       |       |       |           |                       |                                          |                                    |
| Children in Foster Care                                                                                      |                       |                       |       |       |           |                       |                       |       |       |           |                       |                                          |                                    |                       |       |       |           |                       |                                          |                                    |
| Children with Parent on Active Military Duty                                                                 |                       |                       |       |       |           |                       |                       |       |       |           |                       |                                          |                                    |                       |       |       |           |                       |                                          |                                    |
| Gifted and Talented                                                                                          |                       |                       |       |       |           |                       |                       |       |       |           |                       |                                          |                                    |                       |       |       |           |                       |                                          |                                    |
| Female Students                                                                                              | >95%                  |                       |       |       |           |                       | 45.83                 | RV    | RV    | 16.67     | 41.67                 | 29.41                                    | 46.86                              | RV                    | RV    | 5.00  | 5.00      | 10.00                 | 13.73                                    | 44.60                              |
| Male Students                                                                                                | >95%                  |                       |       |       |           |                       | 54.55                 | RV    | RV    | <5%       | 13.64                 | 14.81                                    | 40.18                              | RV                    | RV    | 7.14  | 21.43     | 28.57                 | 18.00                                    | 39.93                              |
| Migrant                                                                                                      |                       |                       |       |       |           |                       |                       |       |       |           |                       |                                          |                                    |                       |       |       |           |                       |                                          |                                    |