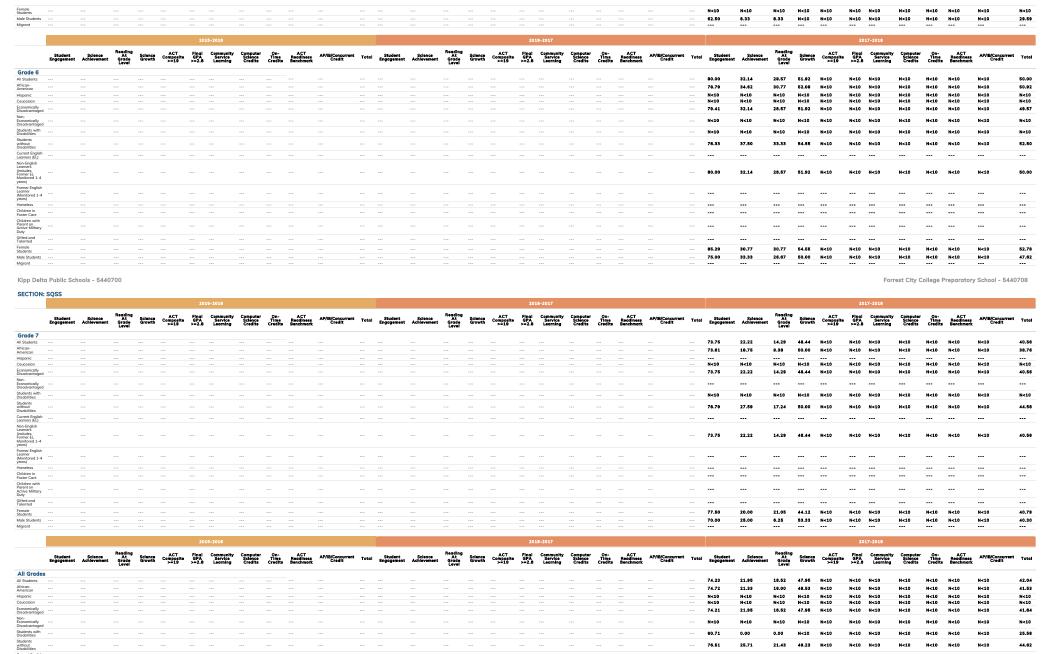

Kipp Dalta Public Schools - 5440700

|                                                                                                              | % Tested<br>2017-2018 | in Need<br>of Support | Close | Ready | Exceeding | Ready or<br>Exceeding | in Need<br>of Support | Close | Ready | Exceeding | Ready or<br>Exceeding | District<br>Avg<br>Ready or<br>Exceeding | State Avg<br>Ready of<br>Exceeding | in Need<br>of Support | Close | Ready | Exceeding | Ready or<br>Exceeding | District<br>Avg<br>Ready or<br>Exceeding | State Avg<br>Ready or<br>Exceeding |
|--------------------------------------------------------------------------------------------------------------|-----------------------|-----------------------|-------|-------|-----------|-----------------------|-----------------------|-------|-------|-----------|-----------------------|------------------------------------------|------------------------------------|-----------------------|-------|-------|-----------|-----------------------|------------------------------------------|------------------------------------|
| 5th Grade Literacy                                                                                           |                       |                       |       |       |           |                       |                       |       |       |           |                       |                                          |                                    |                       |       |       |           |                       |                                          |                                    |
| All Students Percentage of Students                                                                          | >95%                  | RV                    | RV    | 15.94 | 15.94     | 31.88                 | 64.44                 | RV    | RV    | 11.11     | 24.44                 | 34.27                                    | 55.45                              | RV                    | RV    | <5%   | <5%       | <5%                   | 7.75                                     | 41.00                              |
| All Students Number of Students                                                                              |                       | RV                    | RV    | RV    | RV        | RV                    | 29                    | RV    | RV    | RV        | 11                    |                                          |                                    | RV                    | RV    | RV    | RV        | RV                    |                                          |                                    |
| African American                                                                                             | >95%                  | RV                    | RV    | 16.67 | 11.67     | 28.33                 | 70.73                 | RV    | RV    | 7.32      | 19.51                 | 30.71                                    | 34.60                              | RV                    | RV    | <5%   | <5%       | <5%                   | 7.69                                     | 20.01                              |
| Hispanic                                                                                                     |                       | N<10                  | N<10  | N<10  | N<10      | N<10                  | N<10                  | N<10  | N<10  | N<10      | N<10                  | 40.00                                    | 50.84                              |                       |       |       |           |                       | 25.00                                    |                                    |
| Caucasian                                                                                                    | N<10                  | N<10                  | N<10  | N<10  | N<10      | N<10                  | N<10                  | N<10  | N<10  | N<10      | N<10                  | 70.00                                    | 62.71                              | N<10                  | N<10  | N<10  | N<10      | N<10                  | 0.00                                     | 49.31                              |
| Economically Disadvantaged                                                                                   | >95%                  | RV                    | RV    | 15.94 | 15.94     | 31.88                 | 64.44                 | RV    | RV    | 11.11     | 24.44                 | 34.27                                    | 46.03                              | RV                    | RV    | <5%   | <5%       | <5%                   | 7.75                                     | 31.77                              |
| Non-Economically Disadvantaged                                                                               |                       |                       |       |       |           |                       |                       |       |       |           |                       |                                          |                                    |                       |       |       |           |                       |                                          |                                    |
| Students with Disabilities                                                                                   | N<10                  | N<10                  | N<10  | N<10  | N<10      | N<10                  | N<10                  | N<10  | N<10  | N<10      | N<10                  | 4.55                                     | 16.29                              | N<10                  | N<10  | N<10  | N<10      | N<10                  | 5.26                                     | 11.76                              |
| Students without Disabilities                                                                                | >95%                  |                       |       |       |           |                       |                       |       |       |           |                       |                                          |                                    | RV                    | RV    | <5%   | <5%       | <5%                   | 8.18                                     | 45.57                              |
| Students with the most significant cognitive disabilities who take an alternate assessment: Number (Percent) |                       |                       |       |       |           | ( %)                  |                       |       |       |           |                       |                                          | ( 96)                              |                       |       |       |           |                       |                                          | RV (RV %)                          |
| Current English Learners (EL)                                                                                |                       |                       |       |       |           |                       |                       | ***   |       |           |                       |                                          |                                    |                       |       |       |           |                       |                                          |                                    |
| Non-English Learners (includes Former EL Monitored 1-4 years)                                                | >95%                  |                       |       |       |           |                       |                       | ***   |       |           |                       |                                          |                                    | RV                    | RV    | <5%   | <5%       | <5%                   | 7.75                                     | 42.20                              |
| Former English Learner (Monitored 1-4 years)                                                                 |                       |                       |       |       |           |                       |                       |       |       |           |                       |                                          |                                    |                       |       |       |           |                       |                                          |                                    |
| Recently Arrived English Learners (RAEL) Excluded from Accountability Indicators: Number (Percent)           |                       |                       |       |       |           | ( %)                  |                       |       |       |           |                       |                                          | ( 96)                              |                       |       |       |           |                       |                                          | RV (RV %)                          |
| Homeless                                                                                                     |                       |                       |       |       |           |                       |                       | ***   |       |           |                       |                                          |                                    |                       |       |       |           |                       | 0.00                                     |                                    |
| Children in Foster Care                                                                                      |                       |                       |       |       |           |                       |                       | ***   |       |           |                       |                                          |                                    |                       |       |       |           |                       | 0.00                                     |                                    |
| Children with Parent on Active Military Duty                                                                 |                       |                       |       |       |           |                       |                       |       |       |           |                       |                                          |                                    |                       |       |       |           |                       |                                          |                                    |
| Gifted and Talented                                                                                          |                       |                       |       |       |           |                       |                       |       |       |           |                       |                                          |                                    |                       |       |       |           |                       |                                          |                                    |
| Female Students                                                                                              | N<10                  | RV                    | RV    | 24.14 | 20.69     | 44.83                 | 47.62                 | RV    | RV    | 9.52      | 28.57                 | 38.03                                    | 62.73                              | N<10                  | N<10  | N<10  | N<10      | N<10                  | 9.84                                     | 46.25                              |
| Male Students                                                                                                | >95%                  | RV                    | RV    | 10.00 | 12.50     | 22.50                 | RV                    | RV    | 8.33  | 12.50     | 20.83                 | 30.56                                    | 48.53                              | RV                    | RV    | <5%   | <5%       | <5%                   | 5.88                                     | 35.95                              |
| Migrant                                                                                                      |                       |                       |       |       |           |                       |                       |       |       |           |                       |                                          |                                    |                       |       |       |           |                       |                                          |                                    |

Kipp Delta Public Schools - 5440700

SECTION: Achievement

|                                                                                                              |                       |                       |       |       |           |                       |                       |       |       | 2016-2017 |                       |                                          |                                    |                       |       |       | 2017-2018 |                       |                                          |                                    |
|--------------------------------------------------------------------------------------------------------------|-----------------------|-----------------------|-------|-------|-----------|-----------------------|-----------------------|-------|-------|-----------|-----------------------|------------------------------------------|------------------------------------|-----------------------|-------|-------|-----------|-----------------------|------------------------------------------|------------------------------------|
|                                                                                                              | % Tested<br>2017-2018 | in Need<br>of Support | Close | Ready | Exceeding | Ready or<br>Exceeding | In Need<br>of Support | Close | Ready | Exceeding | Ready or<br>Exceeding | District<br>Avg<br>Ready or<br>Exceeding | State Avg<br>Ready or<br>Exceeding | in Need<br>of Support | Close | Ready | Exceeding | Ready or<br>Exceeding | District<br>Avg<br>Ready or<br>Exceeding | State Avg<br>Ready or<br>Exceeding |
| 5th Grade Mathematics                                                                                        |                       |                       |       |       |           |                       |                       |       |       |           |                       |                                          |                                    |                       |       |       |           |                       |                                          |                                    |
| All Students Percentage of Students                                                                          | >95%                  | RV                    | RV    | 23.53 | <5%       | 26.47                 | 24.44                 | 60.00 | RV    | RV        | 15.56                 | 29.37                                    | 53.28                              | RV                    | RV    | <5%   | <5%       | <5%                   | 24.81                                    | 49.99                              |
| All Students Number of Students                                                                              |                       | RV                    | RV    | RV    | RV        | RV                    | 11                    | 27    | RV    | RV        | RV                    |                                          |                                    | RV                    | RV    | RV    | RV        | RV                    |                                          |                                    |
| African American                                                                                             | >95%                  | RV                    | RV    | 21.67 | <5%       | 21.67                 | 24.39                 | 63.41 | RV    | RV        | 12.20                 | 26.77                                    | 29.83                              | RV                    | RV    | <5%   | <5%       | <5%                   | 23.93                                    | 26.58                              |
| Hispanic                                                                                                     |                       | N<10                  | N<10  | N<10  | N<10      | N<10                  | N<10                  | N<10  | N<10  | N<10      | N<10                  | 60.00                                    | 48.33                              |                       |       |       |           |                       | 25.00                                    |                                    |
| Caucasian                                                                                                    | N<10                  | N<10                  | N<10  | N<10  | N<10      | N<10                  | N<10                  | N<10  | N<10  | N<10      | N<10                  | 40.00                                    | 61.25                              | N<10                  | N<10  | N<10  | N<10      | N<10                  | 37.50                                    | 57.98                              |
| Economically Disadvantaged                                                                                   | >95%                  | RV                    | RV    | 23.53 | <5%       | 26.47                 | 24.44                 | 60.00 | RV    | RV        | 15.56                 | 29.37                                    | 43.92                              | RV                    | RV    | <5%   | <5%       | <5%                   | 24.81                                    | 41.12                              |
| Non-Economically Disadvantaged                                                                               |                       |                       |       |       |           |                       |                       |       |       |           |                       |                                          |                                    |                       |       |       |           |                       |                                          |                                    |
| Students with Disabilities                                                                                   | N<10                  | N<10                  | N<10  | N<10  | N<10      | N<10                  | N<10                  | N<10  | N<10  | N<10      | N<10                  | 0.00                                     | 18.41                              | N<10                  | N<10  | N<10  | N<10      | N<10                  | 15.79                                    | 18.64                              |
| Students without Disabilities                                                                                | >95%                  |                       |       |       |           |                       |                       |       |       |           |                       |                                          |                                    | RV                    | RV    | <5%   | <5%       | <5%                   | 26.36                                    | 54.89                              |
| Students with the most significant cognitive disabilities who take an alternate assessment: Number (Percent) |                       |                       |       |       |           | ( %)                  |                       |       |       |           |                       |                                          | ( 96)                              |                       |       |       |           |                       |                                          | RV (RV %)                          |
| Current English Learners (EL)                                                                                |                       |                       |       |       |           |                       |                       |       |       |           |                       |                                          |                                    |                       |       |       |           |                       |                                          |                                    |
| Non-English Learners (includes Former EL Monitored 1-4 years)                                                | >95%                  |                       |       |       |           |                       |                       |       |       |           |                       |                                          |                                    | RV                    | RV    | <5%   | <5%       | <5%                   | 24.81                                    | 50.44                              |
| Former English Learner (Monitored 1-4 years)                                                                 |                       |                       |       |       |           |                       |                       |       |       |           |                       |                                          |                                    |                       |       |       |           |                       |                                          |                                    |
| Recently Arrived English Learners (RAEL) Excluded from Accountability Indicators: Number (Percent)           |                       |                       |       |       |           | ( %)                  |                       |       |       |           |                       |                                          | ( 96)                              |                       |       |       |           |                       |                                          | RV (RV %)                          |
| Homeless                                                                                                     |                       |                       |       |       |           |                       |                       |       |       |           |                       |                                          |                                    |                       |       |       |           |                       | 0.00                                     |                                    |
| Children in Foster Care                                                                                      |                       |                       |       |       |           |                       |                       |       |       |           |                       |                                          |                                    |                       |       |       |           |                       | 0.00                                     |                                    |
| Children with Parent on Active Military Duty                                                                 |                       |                       |       |       |           |                       |                       |       |       |           |                       |                                          |                                    |                       |       |       |           |                       |                                          |                                    |
| Gifted and Talented                                                                                          |                       |                       |       |       |           |                       |                       |       |       |           |                       |                                          |                                    |                       |       |       |           |                       |                                          |                                    |
| Female Students                                                                                              | N<10                  | RV                    | RV    | 25.00 | <5%       | 28.57                 | RV                    | RV    | 14.29 | <5%       | 14.29                 | 35.21                                    | 54.71                              | N<10                  | N<10  | N<10  | N<10      | N<10                  | 24.59                                    | 50.87                              |
| Male Students                                                                                                | >95%                  | RV                    | RV    | 22.50 | <5%       | 25.00                 | RV                    | RV    | 16.67 | <5%       | 16.67                 | 23.61                                    | 51.92                              | RV                    | RV    | <5%   | <5%       | <5%                   | 25.00                                    | 49.14                              |
| Migrant                                                                                                      |                       |                       |       |       |           |                       |                       |       |       |           |                       |                                          |                                    |                       |       |       |           |                       |                                          |                                    |

Kipp Delta Public Schools - 5440700

SECTION: Achievement

District Avg Ready or Exceeding State Avg Ready or Exceeding State Avg Ready or Exceeding in Need of Support 5th Grade Science 12.86 RV 11.48 N<10 N<10 12.86 73.33 33 RV N<10 N<10 73.33 <5% RV <5% 5.56 RV 5.88 ---N<10 5.56 5.56 RV 5.88 All Students Percentage of Student All Students Number of Students 41.01 RV 13.11 N<10 N<10 17.14 <5% N<10 N<10 8.89 18.20 37.20 51.34 32.85 18.23 African American African American
Hispanic
Caucasian
Hispanic
Caucasian
Non-Sconnarcally Disadvantaged
Students with Europhilities
Students with the missage without Disadvantaged
Caucas English Laimers EQ
Lower EQ
Low 20.00 30.00 15.38 N<10 RV ---N<10 RV N<10 <5% N<10 5.56 N<10 >95% ---N<10 <5% ---N<10 5.88 N<10 5.88 N<10 N<10 RV 10.53 17.27 15.24 N<10 N<10 N<10 N<10 N<10 N<10 N<10 0.00 16.60 N<10 N<10 45.04 RV (RV %) <5% 5.56 5.56 42.06 16.28 Non-english Learners (includes Former EL Monitorea 1-4 years)
Former English Learner (Monitorea 1-4 years)
Recently Arrived English Learners (RAEL) Excluded from Acco
Homeless
Children in Foster Care RV (RV %) 0.00 Children with Parent on Active Military Duty Gifted and Talented Female Students Male Students 17.24 9.76 24.14 12.20 N<10 8.33 N<10 8.33

Kipp Delta Public Schools - 5440700

Forrest City College Preparatory School - 5440708

|                                                                                                              |                       |                       |       |       |           |                       |                       |       |       |           |                       |                                          |                                    |                       |       |       | 2017-2018 |                       |                                          |                                    |
|--------------------------------------------------------------------------------------------------------------|-----------------------|-----------------------|-------|-------|-----------|-----------------------|-----------------------|-------|-------|-----------|-----------------------|------------------------------------------|------------------------------------|-----------------------|-------|-------|-----------|-----------------------|------------------------------------------|------------------------------------|
|                                                                                                              | % Tested<br>2017-2018 | In Need<br>of Support | Close | Ready | Exceeding | Ready or<br>Exceeding | In Need<br>of Support | Close | Ready | Exceeding | Ready or<br>Exceeding | District<br>Avg<br>Ready or<br>Exceeding | State Avg<br>Ready of<br>Exceeding | in Need<br>of Support | Close | Ready | Exceeding | Ready or<br>Exceeding | District<br>Avg<br>Ready or<br>Exceeding | State Avg<br>Ready or<br>Exceeding |
| 6th Grade Literacy                                                                                           |                       |                       |       |       |           |                       |                       |       |       |           |                       |                                          |                                    |                       |       |       |           |                       |                                          |                                    |
| All Students Percentage of Students                                                                          | 93.75                 |                       |       |       |           |                       | 35.38                 | 33.85 | 15.38 | 15.38     | 30.77                 | 36.99                                    | 62.77                              | 63.33                 | RV    | RV    | 6.67      | 23.33                 | 21.43                                    | 46.77                              |
| All Students Number of Students                                                                              |                       |                       |       |       |           |                       | 23                    | 22    | 10    | 10        | 20                    |                                          |                                    | 19                    | RV    | RV    | RV        | RV                    |                                          |                                    |
| African American                                                                                             | 93.33                 |                       |       |       |           |                       | 32.20                 | 37.29 | RV    | RV        | 30.51                 | 35.67                                    | 41.46                              | 60.71                 | RV    | RV    | 7.14      | 25.00                 | 21.26                                    | 25.27                              |
| Hispanic                                                                                                     | N<10                  |                       |       |       |           |                       |                       |       |       |           |                       | 66.67                                    |                                    | N<10                  | N<10  | N<10  | N<10      | N<10                  | 0.00                                     | 39.99                              |
| Caucasian                                                                                                    | N<10                  |                       |       |       |           |                       | N<10                  | N<10  | N<10  | N<10      | N<10                  | 25.00                                    | 69.86                              | N<10                  | N<10  | N<10  | N<10      | N<10                  | 33.33                                    | 54.85                              |
| Economically Disadvantaged                                                                                   | 93.75                 |                       |       |       |           |                       | 35.38                 | 33.85 | 15.38 | 15.38     | 30.77                 | 36.99                                    | 53.62                              | 63.33                 | RV    | RV    | 6.67      | 23.33                 | 21.58                                    | 37.09                              |
| Non-Economically Disadvantaged                                                                               |                       |                       |       |       |           |                       |                       |       |       |           |                       |                                          |                                    |                       |       |       |           |                       | 0.00                                     |                                    |
| Students with Disabilities                                                                                   | N<10                  |                       |       |       |           |                       | N<10                  | N<10  | N<10  | N<10      | N<10                  | 10.00                                    | 16.68                              | N<10                  | N<10  | N<10  | N<10      | N<10                  | 8.70                                     | 11.15                              |
| Students without Disabilities                                                                                | 92.59                 |                       |       |       |           |                       |                       |       |       |           |                       |                                          |                                    | 56.00                 | RV    | RV    | 8.00      | 28.00                 | 23.93                                    | 52.41                              |
| Students with the most significant cognitive disabilities who take an alternate assessment: Number (Percent) |                       |                       |       |       |           | ( %)                  |                       |       |       |           |                       |                                          | ( 96)                              |                       |       |       |           |                       |                                          | RV (RV %)                          |
| Current English Learners (EL)                                                                                |                       |                       |       |       |           |                       |                       |       |       |           |                       |                                          |                                    |                       |       |       |           |                       |                                          |                                    |
| Non-English Learners (includes Former EL Monitored 1-4 years)                                                | 93.75                 |                       |       |       |           |                       |                       |       |       |           |                       |                                          |                                    | 63.33                 | RV    | RV    | 6.67      | 23.33                 | 21.43                                    | 48.19                              |
| Former English Learner (Monitored 1-4 years)                                                                 |                       |                       |       |       |           |                       |                       | ***   |       |           | ***                   |                                          |                                    |                       |       |       |           |                       |                                          |                                    |
| Recently Arrived English Learners (RAEL) Excluded from Accountability Indicators: Number (Percent)           |                       |                       |       |       |           | ( %)                  |                       |       |       |           |                       |                                          | ( %)                               |                       |       |       |           |                       |                                          | RV (RV %)                          |
| Homeless                                                                                                     |                       |                       |       |       |           |                       |                       |       |       |           |                       |                                          |                                    |                       |       |       |           |                       | 0.00                                     |                                    |
| Children in Foster Care                                                                                      |                       |                       |       |       |           |                       |                       |       |       |           |                       |                                          |                                    |                       |       |       |           |                       |                                          |                                    |
| Children with Parent on Active Military Duty                                                                 |                       |                       |       |       |           |                       |                       |       |       |           |                       |                                          |                                    |                       |       |       |           |                       |                                          |                                    |
| Gifted and Talented                                                                                          |                       |                       |       |       |           |                       |                       |       |       |           |                       |                                          |                                    |                       |       |       |           |                       |                                          |                                    |
| Female Students                                                                                              | 93.33                 |                       |       |       |           |                       | RV                    | 37.93 | RV    | 17.24     | 37.93                 | 49.44                                    | 70.01                              | RV                    | RV    | 21.43 | 7.14      | 28.57                 | 26.15                                    | 53.76                              |
| Male Students                                                                                                | 94.12                 |                       |       |       |           |                       | 44.44                 | 30.56 | RV    | RV        | 25.00                 | 23.81                                    | 55.95                              | RV                    | RV    | 12.50 | 6.25      | 18.75                 | 17.33                                    | 40.15                              |
|                                                                                                              |                       |                       |       |       |           |                       |                       |       |       |           |                       |                                          |                                    |                       |       |       |           |                       |                                          |                                    |

Kipp Delta Public Schools - 5440700

| SECTION: Achievement                |                       |                       |       |       |           |                       |                       |       |       |           |                       |                                          |                                    |                       |       |       |           |                       |                                          |                                    |
|-------------------------------------|-----------------------|-----------------------|-------|-------|-----------|-----------------------|-----------------------|-------|-------|-----------|-----------------------|------------------------------------------|------------------------------------|-----------------------|-------|-------|-----------|-----------------------|------------------------------------------|------------------------------------|
|                                     |                       |                       |       |       |           |                       |                       |       |       |           |                       |                                          |                                    |                       |       |       |           |                       |                                          |                                    |
|                                     | % Tested<br>2017-2018 | in Need<br>of Support | Close | Ready | Exceeding | Ready or<br>Exceeding | in Need<br>of Support | Close | Ready | Exceeding | Ready or<br>Exceeding | District<br>Avg<br>Ready or<br>Exceeding | State Avg<br>Ready or<br>Exceeding | in Need<br>of Support | Close | Ready | Exceeding | Ready or<br>Exceeding | District<br>Avg<br>Ready or<br>Exceeding | State Avg<br>Ready or<br>Exceeding |
| 6th Grade Mathematics               |                       |                       |       |       |           |                       |                       |       |       |           |                       |                                          |                                    |                       |       |       |           |                       |                                          |                                    |
| All Students Percentage of Students | >95%                  |                       |       |       |           |                       | RV                    | 46.15 | 24.62 | RV        | 33.85                 | 39.88                                    | 62.91                              | RV                    | 48.39 | RV    | <5%       | 29.03                 | 33.57                                    | 56.42                              |
| All Students Number of Students     |                       |                       |       |       |           |                       | RV                    | 30    | 16    | RV        | 22                    |                                          |                                    | RV                    | 15    | RV    | RV        | RV                    |                                          |                                    |
| African American                    | >95%                  |                       |       |       |           |                       | RV                    | 47.46 | 23.73 | RV        | 30.51                 | 36.31                                    | 38.72                              | RV                    | 48.28 | RV    | <5%       | 31.03                 | 33.85                                    | 30.64                              |
| Hispanic                            | N<10                  |                       |       |       |           |                       |                       |       |       |           |                       | 83.33                                    |                                    | N<10                  | N<10  | N<10  | N<10      | N<10                  | 25.00                                    | 55.59                              |
| Caucasian                           | N<10                  |                       |       |       |           |                       | N<10                  | N<10  | N<10  | N<10      | N<10                  | 62.50                                    | 70.63                              | N<10                  | N<10  | N<10  | N<10      | N<10                  | 33.33                                    | 64.46                              |
| Economically Disadvantaged          | >95%                  |                       |       |       |           |                       | RV                    | 46.15 | 24.62 | RV        | 33.85                 | 39.88                                    | 54.23                              | RV                    | 48.39 | RV    | <5%       | 29.03                 | 33.80                                    | 47.30                              |
| Non-Economically Disadvantaged      |                       |                       |       |       |           |                       |                       |       |       |           |                       |                                          |                                    |                       |       |       |           |                       | 0.00                                     |                                    |
|                                     |                       |                       |       |       |           |                       |                       |       |       |           |                       |                                          |                                    |                       |       |       |           |                       |                                          |                                    |

| Students with Disabilities                                                                                   | N<10  | <br>*** | <br>*** |      | N<10 | N<10  | N<10  | N<10  | N<10  | 35.00 | 23.28 | N<10 | N<10  | N<10  | N<10 | N<10  | 13.04 | 21.50     |
|--------------------------------------------------------------------------------------------------------------|-------|---------|---------|------|------|-------|-------|-------|-------|-------|-------|------|-------|-------|------|-------|-------|-----------|
| Students without Disabilities                                                                                | >95%  | <br>    | <br>    |      |      |       |       |       |       |       |       | RV   | 50.00 | RV    | <5%  | 30.77 | 37.50 | 61.95     |
| Students with the most significant cognitive disabilities who take an alternate assessment: Number (Percent) |       |         |         | ( %) |      |       |       |       |       |       | ( 96) |      |       |       |      |       |       | RV (RV %) |
| Current English Learners (EL)                                                                                |       | <br>    | <br>    |      |      |       |       |       |       |       |       |      |       |       |      |       |       |           |
| Non-English Learners (includes Former EL Monitored 1-4 years)                                                | >95%  | <br>    | <br>    |      |      |       |       |       |       |       |       | RV   | 48.39 | RV    | <5%  | 29.03 | 33.57 | 56.74     |
| Former English Learner (Monitored 1-4 years)                                                                 |       | <br>    | <br>    |      |      |       |       |       |       |       |       |      |       |       |      |       |       |           |
| Recently Arrived English Learners (RAEL) Excluded from Accountability Indicators: Number (Percent)           |       |         |         | ( %) |      |       |       |       |       |       | ( 96) |      |       |       |      |       |       | RV (RV %) |
| Homeless                                                                                                     |       | <br>    | <br>    |      |      |       |       |       |       |       |       |      |       |       |      |       | 0.00  |           |
| Children in Foster Care                                                                                      |       | <br>    | <br>    |      |      |       |       |       |       |       |       |      |       |       |      |       |       |           |
| Children with Parent on Active Military Duty                                                                 |       | <br>    | <br>    |      |      |       |       |       |       |       |       |      |       |       |      |       |       |           |
| Gifted and Talented                                                                                          |       | <br>    | <br>    |      |      |       |       |       |       |       |       |      |       |       |      |       |       |           |
| Female Students                                                                                              | 93.33 | <br>    | <br>    |      | RV   | 44.83 | 34.48 | RV    | 41.38 | 44.94 | 66.17 | RV   | RV    | 28.57 | <5%  | 28.57 | 37.88 | 58.69     |
| Mole Students                                                                                                | >95%  | <br>    | <br>    |      | RV   | 47.22 | RV    | 11.11 | 27.78 | 34.52 | 59.83 | RV   | RV    | 29.41 | <5%  | 29.41 | 29.87 | 54.28     |
| Migrant                                                                                                      |       | <br>    | <br>    |      |      |       |       |       |       |       |       |      |       |       |      |       |       |           |

SECTION: Achievement

rest City College Preparatory School - 544070

|                                                                                                              |                       |                       |       |       |           |                       |                       |       |       |           |                       |                                          |                                    |                       |       |       | 2017-2018 |                       |                                          |                                    |
|--------------------------------------------------------------------------------------------------------------|-----------------------|-----------------------|-------|-------|-----------|-----------------------|-----------------------|-------|-------|-----------|-----------------------|------------------------------------------|------------------------------------|-----------------------|-------|-------|-----------|-----------------------|------------------------------------------|------------------------------------|
|                                                                                                              | % Tested<br>:017-2018 | in Need<br>of Support | Close | Ready | Exceeding | Ready or<br>Exceeding | in Need<br>of Support | Close | Ready | Exceeding | Ready or<br>Exceeding | District<br>Avg<br>Ready or<br>Exceeding | State Avg<br>Ready or<br>Exceeding | in Need<br>of Support | Close | Ready | Exceeding | Ready or<br>Exceeding | District<br>Avg<br>Ready or<br>Exceeding | State Avg<br>Ready or<br>Exceeding |
| 6th Grade Science                                                                                            |                       |                       |       |       |           |                       |                       |       |       |           |                       |                                          |                                    |                       |       |       |           |                       |                                          |                                    |
| All Students Percentage of Students                                                                          | 90.32                 |                       |       |       |           |                       | 61.90                 | 20.63 | RV    | RV        | 17.46                 | 18.93                                    | 50.06                              | 57.14                 | RV    | RV    | 7.14      | 32.14                 | 23.19                                    | 45.94                              |
| All Students Number of Students                                                                              |                       |                       |       |       |           |                       | 39                    | 13    | RV    | RV        | 11                    |                                          |                                    | 16                    | RV    | RV    | RV        | RV                    |                                          |                                    |
| African American                                                                                             | 89.66                 |                       |       |       |           |                       | 62.07                 | 22.41 | RV    | RV        | 15.52                 | 15.58                                    | 21.99                              | 57.69                 | RV    | RV    | 7.69      | 34.62                 | 23.20                                    | 21.18                              |
| Hispanic                                                                                                     | N<10                  |                       |       |       |           |                       |                       |       |       |           |                       | 50.00                                    |                                    | N<10                  | N<10  | N<10  | N<10      | N<10                  | 0.00                                     | 39.06                              |
| Caucasian                                                                                                    | N<10                  |                       |       |       |           |                       | N<10                  | N<10  | N<10  | N<10      | N<10                  | 42.86                                    | 60.08                              | N<10                  | N<10  | N<10  | N<10      | N<10                  | 33.33                                    | 55.00                              |
| Economically Disadvantaged                                                                                   | 90.32                 |                       |       |       |           |                       | 61.90                 | 20.63 | RV    | RV        | 17.46                 | 18.93                                    | 39.15                              | 57.14                 | RV    | RV    | 7.14      | 32.14                 | 23.36                                    | 35.87                              |
| Non-Economically Disadvantaged                                                                               |                       |                       |       |       |           |                       |                       |       |       |           |                       |                                          |                                    |                       |       |       |           |                       | 0.00                                     |                                    |
| Students with Disabilities                                                                                   | N<10                  |                       |       |       |           |                       | N<10                  | N<10  | N<10  | N<10      | N<10                  | 6.25                                     | 10.38                              | N<10                  | N<10  | N<10  | N<10      | N<10                  | 0.00                                     | 10.77                              |
| Students without Disabilities                                                                                | 88.89                 |                       |       |       |           |                       |                       |       |       |           |                       |                                          |                                    | 50.00                 | RV    | RV    | 8.33      | 37.50                 | 27.12                                    | 50.93                              |
| Students with the most significant cognitive disabilities who take an alternate assessment: Number (Percent) |                       |                       |       |       |           | ( %)                  |                       |       |       |           |                       |                                          | ( %)                               |                       |       |       |           |                       |                                          | RV (RV %)                          |
| Current English Learners (EL)                                                                                |                       |                       |       |       |           |                       |                       |       |       |           |                       |                                          |                                    |                       |       |       |           |                       |                                          |                                    |
| Non-English Learners (includes Former El. Monitored 1-4 years)                                               | 90.32                 |                       |       |       |           |                       |                       |       |       |           |                       |                                          |                                    | 57.14                 | RV    | RV    | 7.14      | 32.14                 | 23.19                                    | 47.18                              |
| Former English Learner (Monitored 1-4 years)                                                                 |                       |                       |       |       |           |                       |                       |       |       |           |                       |                                          |                                    |                       |       |       |           |                       |                                          |                                    |
| Recently Arrived English Learners (RAEL) Excluded from Accountability Indicators: Number (Percent)           |                       |                       |       |       |           | ( %)                  |                       |       |       |           |                       |                                          | ( %)                               |                       |       |       |           |                       |                                          | RV (RV %)                          |
| Homeless                                                                                                     |                       |                       |       |       |           |                       |                       |       |       |           |                       |                                          |                                    |                       |       |       |           |                       | 0.00                                     |                                    |
| Children in Foster Care                                                                                      |                       |                       |       |       |           |                       |                       |       |       |           |                       |                                          |                                    |                       |       |       |           |                       |                                          |                                    |
| Children with Parent on Active Military Duty                                                                 |                       |                       |       |       |           |                       |                       |       |       |           |                       |                                          |                                    |                       |       |       |           |                       |                                          |                                    |
| Gifted and Talented                                                                                          |                       |                       |       |       |           |                       |                       |       |       |           |                       |                                          |                                    |                       |       |       |           |                       |                                          |                                    |
|                                                                                                              | 92.86                 |                       |       |       |           |                       | 46.43                 | RV    | RV    | 7.14      | 25.00                 | 22.73                                    | 51.22                              | RV                    | RV    | 30.77 | <5%       | 30.77                 | 26.15                                    | 46.80                              |
| Male Students                                                                                                | 88.24                 |                       |       |       |           |                       | RV                    | RV    | <5%   | 8.57      | 11.43                 | 14.81                                    | 48.96                              | RV                    | RV    | 20.00 | 13.33     | 33.33                 | 20.55                                    | 45.10                              |
| Migrant                                                                                                      |                       |                       |       |       |           |                       |                       |       |       |           |                       |                                          |                                    |                       |       |       |           |                       |                                          |                                    |