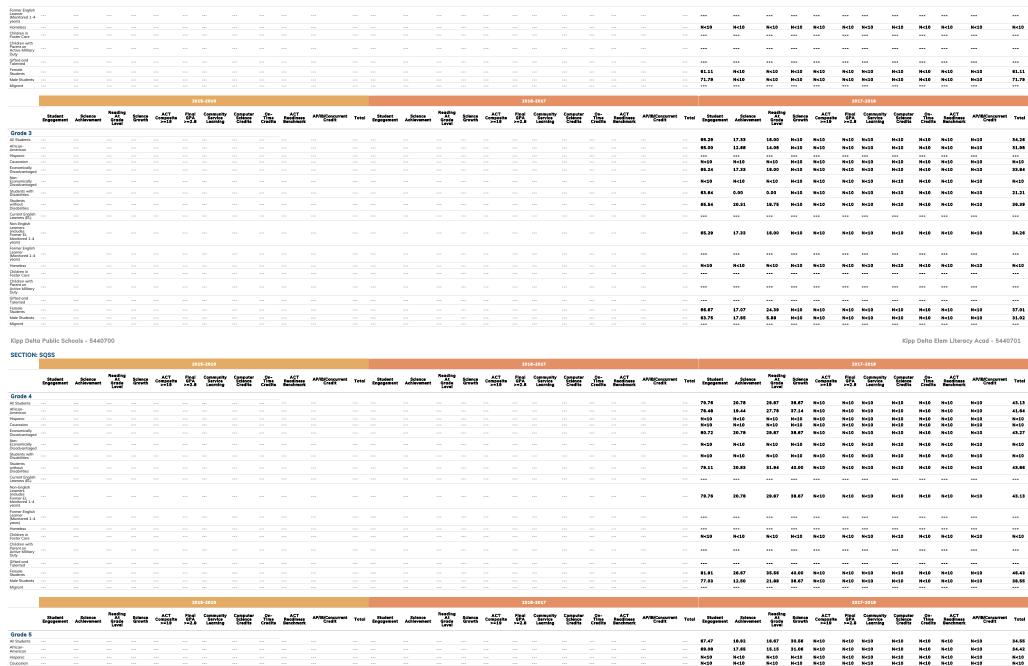

Kipp Delta Public Schools - 544070

In Need of Support State Avg Ready or Exceeding % Tested 3rd Grade Literacy RV 5.97 40 57.35 19 23.68 23.52 19.74 African American >95% 56.58 19.74 24.18 N<10 53.66 N<10 23.17 N<10 14.08 N<10 13.89 N<10 13.89 N<10 23.17 Caucasian
Economically Disadvantaged
Non-Economically Disadvantages N<10 >95% N<10 7.04 N<10 21.13 N<10 55.56 N<10 16.67 49.47 32.99 RV 15.38 7.69 23.08 N<10 N<10 N<10 N<10 0.00 15.27 45.88 RV (RV %) Students with Disabilities >95% RV N<10 14.83 <5% RV <5% RV <5% 26.76 0.00 RV Non-English Learners (includes Former EL Monitored 1-4 years >95% 53.66 23.17 23.17 23.17 42.57 RV (RV % 27.92 N<10 N<10 N<10 N<10 100.00 Children in Foster Care Children with Parent on Active Military Duty 7.32 6.67 RV RV RV 5.26 46.86 36.57 14.63 13.33 21.95 31.62 Female Students Male Students 63.33 16.67 63.16 23.66 23.68

.....

|                                                                                                              |                       |                       |       |       |           |                       |                       |       |       | 2010-201/ |                       |                                          |                                    |                       |       |       | 2017-2016 |                       |                                          |                                    |
|--------------------------------------------------------------------------------------------------------------|-----------------------|-----------------------|-------|-------|-----------|-----------------------|-----------------------|-------|-------|-----------|-----------------------|------------------------------------------|------------------------------------|-----------------------|-------|-------|-----------|-----------------------|------------------------------------------|------------------------------------|
|                                                                                                              | % Tested<br>2017-2018 | in Need<br>of Support | Close | Ready | Exceeding | Ready or<br>Exceeding | in Need<br>of Support | Close | Ready | Exceeding | Ready or<br>Exceeding | District<br>Avg<br>Ready or<br>Exceeding | State Avg<br>Ready or<br>Exceeding | in Need<br>of Support | Close | Ready | Exceeding | Ready or<br>Exceeding | District<br>Avg<br>Ready or<br>Exceeding | State Avg<br>Ready or<br>Exceeding |
| 3rd Grade Mathematics                                                                                        |                       |                       |       |       |           |                       |                       |       |       |           |                       |                                          |                                    |                       |       |       |           |                       |                                          |                                    |
| All Students Percentage of Students                                                                          | RV                    | RV                    | RV    | 40.85 | 12.68     | 53.52                 | RV                    | 30.56 | 41.67 | RV        | 47.22                 | 47.22                                    | 59.53                              | RV                    | 31.71 | 36.59 | RV        | 39.02                 | 39.02                                    | 59.28                              |
| All Students Number of Students                                                                              |                       | RV                    | RV    | RV    | RV        | RV                    | RV                    | 22    | 30    | RV        | 34                    |                                          |                                    | RV                    | 26    | 30    | RV        | 32                    |                                          |                                    |
| African American                                                                                             | RV                    | RV                    | RV    | 40.30 | 11.94     | 52.24                 | RV                    | 29.41 | 41.18 | RV        | 47.06                 | 47.06                                    | 39.73                              | RV                    | 32.89 | 34.21 | RV        | 35.53                 | 35.53                                    | 40.85                              |
| Hispanic                                                                                                     |                       | N<10                  | N<10  | N<10  | N<10      | N<10                  | N<10                  | N<10  | N<10  | N<10      | N<10                  | 100.00                                   | 55.00                              |                       |       |       |           |                       |                                          |                                    |
| Caucasian                                                                                                    | N<10                  | N<10                  | N<10  | N<10  | N<10      | N<10                  | N<10                  | N<10  | N<10  | N<10      | N<10                  | 33.33                                    | 67.01                              | N<10                  | N<10  | N<10  | N<10      | N<10                  | 83.33                                    | 66.72                              |
| Economically Disadvantaged                                                                                   | RV                    | RV                    | RV    | 40.85 | 12.68     | 53.52                 | RV                    | 30.56 | 41.67 | RV        | 47.22                 | 47.22                                    | 50.86                              | RV                    | 31.71 | 36.59 | RV        | 39.02                 | 39.02                                    | 51.51                              |
| Non-Economically Disadvantaged                                                                               |                       |                       |       |       |           |                       |                       |       |       |           |                       |                                          |                                    |                       |       |       |           |                       |                                          |                                    |
| Students with Disabilities                                                                                   | >95%                  | RV                    | RV    | 15.38 | 15.38     | 30.77                 | N<10                  | N<10  | N<10  | N<10      | N<10                  | 25.00                                    | 25.84                              | RV                    | RV    | 9.09  | <5%       | 9.09                  | 9.09                                     | 24.30                              |
| Students without Disabilities                                                                                | RV                    |                       |       |       |           |                       |                       |       |       |           |                       |                                          |                                    | RV                    | 35.21 | 40.85 | RV        | 43.66                 | 43.66                                    | 65.07                              |
| Students with the most significant cognitive disabilities who take an alternate assessment: Number (Percent) |                       |                       |       |       |           | ( %)                  |                       |       |       |           |                       |                                          | ( 96)                              |                       |       |       |           |                       |                                          | RV (RV %)                          |
| Current English Learners (EL)                                                                                |                       |                       |       |       |           |                       |                       |       |       |           |                       |                                          |                                    |                       |       |       |           |                       |                                          |                                    |
| Non-English Learners (includes Former EL Monitored 1-4 years)                                                | RV                    |                       |       |       |           |                       |                       |       |       |           |                       |                                          |                                    | RV                    | 31.71 | 36.59 | RV        | 39.02                 | 39.02                                    | 60.30                              |
| Former English Learner (Monitored 1-4 years)                                                                 |                       |                       |       |       |           |                       |                       |       |       |           |                       |                                          |                                    |                       |       |       |           |                       |                                          |                                    |
| Recently Arrived English Learners (RAEL) Excluded from Accountability Indicators: Number (Percent)           |                       |                       |       |       |           | ( %)                  |                       |       |       |           |                       |                                          | ( 96)                              |                       |       |       |           |                       |                                          | RV (RV %)                          |
| Homeless                                                                                                     | N<10                  |                       |       |       |           |                       |                       |       |       |           |                       |                                          |                                    | N<10                  | N<10  | N<10  | N<10      | N<10                  | 100.00                                   | 43.93                              |
| Children in Foster Care                                                                                      |                       |                       |       |       |           |                       |                       |       |       |           |                       |                                          |                                    |                       |       |       |           |                       |                                          |                                    |
| Children with Parent on Active Military Duty                                                                 |                       |                       |       |       |           |                       |                       |       |       |           |                       |                                          |                                    |                       |       |       |           |                       |                                          |                                    |
| Gifted and Talented                                                                                          |                       |                       |       |       |           |                       |                       |       |       |           |                       |                                          |                                    |                       |       |       |           |                       |                                          |                                    |
| Female Students                                                                                              | RV                    | RV                    | RV    | 39.02 | 9.76      | 48.78                 | RV                    | 30.95 | 47.62 | RV        | 54.76                 | 54.76                                    | 60.96                              | RV                    | 36.36 | 40.91 | RV        | 40.91                 | 40.91                                    | 60.42                              |
| Male Students                                                                                                | >95%                  | RV                    | RV    | 43.33 | 16.67     | 60.00                 | 33.33                 | RV    | 33.33 | RV        | 36.67                 | 36.67                                    | 58.16                              | 36.84                 | RV    | 31.58 | RV        | 36.84                 | 36.84                                    | 58.21                              |
| Migrant                                                                                                      |                       |                       |       |       |           |                       |                       |       |       |           |                       |                                          |                                    |                       |       |       |           |                       |                                          |                                    |
|                                                                                                              |                       |                       |       |       |           |                       |                       |       |       |           |                       |                                          |                                    |                       |       |       |           |                       |                                          |                                    |

Kipp Delta Public Schools - 5440700

SECTION: Achievement

District Avg Ready or Exceeding State Avg Ready or Exceeding State Avg Ready or Exceeding in Need of Support 3rd Grade Science 18.57 RV 18.18 N<10 N<10 18.57 10.00 RV 9.09 N<10 N<10 10.00 52.78 38 55.88 N<10 N<10 52.78 65.85 54 69.74 17.07 14 17.11 17.07 14 13.16 All Students Percentage of Students All Students Number of Students RV RV 38.61 RV RV ---N<10 RV ---<5% RV 16 19.12 N<10 N<10 22.22 RV 27.27 18.74 30.53 47.82 29.48 19.71 >95% 13.16 African American African American
Hispanic
Caucasian
Hispanic
Economically Disodvantaged
Economically Disodvantaged
Students with Evaluation
Students with Evaluation
Caucasian
Figinal Learners (EL)
Current English Learners (EL)
Current Engli 100.00 0.00 25.00 N<10 65.85 N<10 17.07 N<10 RV N<10 17.07 47.05 30.11 <5% 19.72 --->95% ---<5% RV 0.00 11.89 RV RV 16.67 <5% N<10 N<10 N<10 N<10 25.00 12.04 16.67 N<10 61.97 ---RV 17.07 17.07 17.07 40.12 65.85 Non-engian Learners (incluses romer Et. Montatoes 1-4 years)
Former Engilah Learner (Mantated 1-4 years)
Recently Arrived English Learners (RAEL) Excluded from Accountability Indicators: Number (Percent)
Homeless
Children in Foster Care N<10 N<10 N<10 N<10 Children with Parent on Active Military Duty Gifted and Talented Female Students Male Students RV RV 17.07 28.57 31.71 24.14 52.38 53.33 63.64 68.42 15.91 18.42 15.91 18.42 38.35 38.86

Kipp Delta Public Schools - 5440700

Kipp Delta Elem Literacy Acad - 5440701

Kipp Delta Elem Literacy Acad - 5440701

|                                                                                                              |                        |              |       | 2015-2016 |           |                       |                       |       |       | 2016-2017 |                       |                                          |                                    |                       |       |       | 2017-2018 |                       |                                          |                                    |
|--------------------------------------------------------------------------------------------------------------|------------------------|--------------|-------|-----------|-----------|-----------------------|-----------------------|-------|-------|-----------|-----------------------|------------------------------------------|------------------------------------|-----------------------|-------|-------|-----------|-----------------------|------------------------------------------|------------------------------------|
| % To 2017-                                                                                                   | ed in Ne<br>018 of Sup | eed<br>opert | Close | Ready     | Exceeding | Ready or<br>Exceeding | In Need<br>of Support | Close | Ready | Exceeding | Ready or<br>Exceeding | District<br>Avg<br>Ready or<br>Exceeding | State Avg<br>Ready of<br>Exceeding | in Need<br>of Support | Close | Ready | Exceeding | Ready or<br>Exceeding | District<br>Avg<br>Ready or<br>Exceeding | State Avg<br>Ready of<br>Exceeding |
| 4th Grade Literacy                                                                                           |                        |              |       |           |           |                       |                       |       |       |           |                       |                                          |                                    |                       |       |       |           |                       |                                          |                                    |
| All Students Percentage of Students                                                                          | 6 R\                   | V            | RV    | 12.16     | 12.16     | 24.32                 | 45.83                 | 16.67 | 23.61 | 13.89     | 37.50                 | 32.35                                    | 49.37                              | 46.91                 | 25.93 | RV    | RV        | 27.16                 | 26.21                                    | 42.39                              |
| All Students Number of Students                                                                              | R\                     | V            | RV    | RV        | RV        | RV                    | 33                    | 12    | 17    | 10        | 27                    |                                          |                                    | 38                    | 21    | RV    | RV        | 22                    |                                          |                                    |
| African American                                                                                             | 6 RV                   | V            | RV    | 13.04     | 11.59     | 24.64                 | 48.48                 | RV    | 24.24 | RV        | 36.36                 | 30.43                                    | 29.13                              | 49.33                 | 24.00 | RV    | RV        | 26.67                 | 25.81                                    | 22.22                              |
| Hispanic N<1                                                                                                 | 0 N<1                  | 10           | N<10  | N<10      | N<10      | N<10                  | N<10                  | N<10  | N<10  | N<10      | N<10                  | 33.33                                    | 42.38                              | N<10                  | N<10  | N<10  | N<10      | N<10                  | 0.00                                     | 36.05                              |
| Caucasian N<1                                                                                                | 0 N<1                  | 10           | N<10  | N<10      | N<10      | N<10                  | N<10                  | N<10  | N<10  | N<10      | N<10                  | 75.00                                    | 57.14                              | N<10                  | N<10  | N<10  | N<10      | N<10                  | 50.00                                    | 50.43                              |
| Economically Disadvantaged                                                                                   | 6 RV                   | V            | RV    | 12.16     | 12.16     | 24.32                 | 45.83                 | 16.67 | 23.61 | 13.89     | 37.50                 | 32.35                                    | 39.73                              | 46.91                 | 25.93 | RV    | RV        | 27.16                 | 26.21                                    | 32.78                              |
| Non-Economically Disadvantaged                                                                               |                        |              |       |           |           |                       |                       |       |       |           |                       |                                          |                                    |                       |       |       |           |                       |                                          |                                    |
| Students with Disabilities N<                                                                                |                        | 10           | N<10  | N<10      | N<10      | N<10                  | RV                    | RV    | <5%   | 6.67      | 6.67                  | 5.56                                     | 15.77                              | N<10                  | N<10  | N<10  | N<10      | N<10                  | 0.00                                     | 12.80                              |
| Students without Disabilities >95                                                                            |                        |              |       |           |           |                       |                       |       |       |           |                       |                                          |                                    | 44.74                 | 26.32 | RV    | RV        | 28.95                 | 27.55                                    | 47.01                              |
| Students with the most significant cognitive disabilities who take an alternate assessment: Number (Percent) |                        |              |       |           |           | ( %)                  |                       |       |       |           |                       |                                          | ( 96)                              |                       |       |       |           |                       |                                          | RV (RV %)                          |
| Current English Learners (EL)                                                                                |                        |              |       |           |           |                       |                       |       |       |           |                       |                                          |                                    |                       |       |       |           |                       |                                          |                                    |
| Non-English Learners (includes Former EL Monitored 1-4 years)                                                | 6                      |              |       |           |           |                       |                       |       |       |           |                       |                                          |                                    | 46.91                 | 25.93 | RV    | RV        | 27.16                 | 26.21                                    | 43.44                              |
| Former English Learner (Monitored 1-4 years)                                                                 |                        |              |       |           |           |                       |                       |       |       |           |                       |                                          |                                    |                       |       |       |           |                       |                                          |                                    |
| Recently Arrived English Learners (RAEL) Excluded from Accountability Indicators: Number (Percent)           |                        |              |       |           |           | ( %)                  |                       |       |       |           |                       |                                          | ( 96)                              |                       |       |       |           |                       |                                          | RV (RV %)                          |
| Homeless                                                                                                     |                        |              |       |           |           |                       |                       |       |       |           |                       |                                          |                                    |                       |       |       |           |                       |                                          |                                    |
| Children in Foster Care                                                                                      | 0                      |              |       |           |           |                       |                       |       |       |           |                       |                                          |                                    | N<10                  | N<10  | N<10  | N<10      | N<10                  | 0.00                                     | 32.16                              |
| Children with Parent on Active Military Duty                                                                 |                        |              |       |           |           |                       |                       |       |       |           |                       |                                          |                                    |                       |       |       |           |                       |                                          |                                    |
| Gifted and Talented                                                                                          |                        |              |       |           |           |                       |                       |       |       |           |                       |                                          |                                    |                       |       |       |           |                       |                                          |                                    |
| Female Students >95                                                                                          |                        | V            | RV    | 15.15     | 15.15     | 30.30                 | 43.59                 | RV    | RV    | 20.51     | 43.59                 | 41.51                                    | 54.73                              | 44.44                 | RV    | 24.44 | RV        | 37.78                 | 36.21                                    | 48.08                              |
| Male Students >95                                                                                            | 6 RV                   | V            | RV    | 9.76      | 9.76      | 19.51                 | 48.48                 | RV    | RV    | 6.06      | 30.30                 | 22.45                                    | 44.21                              | 50.00                 | 36.11 | RV    | RV        | 13.89                 | 13.33                                    | 36.95                              |
| Migrant                                                                                                      |                        |              |       |           |           |                       |                       |       |       |           |                       |                                          |                                    |                       |       |       |           |                       |                                          |                                    |

Kipp Delta Public Schools - 5440700

Kipp Delta Elem Literacy Acad - 5440701

| SECTION: Achievement                |                       |                       |       |       |           |                       |                       |       |       |           |                       |                                          |                                    |                       |       |       |           |                       |                                          |                                    |
|-------------------------------------|-----------------------|-----------------------|-------|-------|-----------|-----------------------|-----------------------|-------|-------|-----------|-----------------------|------------------------------------------|------------------------------------|-----------------------|-------|-------|-----------|-----------------------|------------------------------------------|------------------------------------|
|                                     |                       |                       |       |       |           |                       |                       |       |       | 2016-2017 |                       |                                          |                                    |                       |       |       | 2017-2018 |                       |                                          |                                    |
|                                     | % Tested<br>2017-2018 | in Need<br>of Support | Close | Ready | Exceeding | Ready or<br>Exceeding | in Need<br>of Support | Close | Ready | Exceeding | Ready or<br>Exceeding | District<br>Avg<br>Ready or<br>Exceeding | State Avg<br>Ready or<br>Exceeding | in Need<br>of Support | Close | Ready | Exceeding | Ready or<br>Exceeding | District<br>Avg<br>Ready or<br>Exceeding | State Avg<br>Ready or<br>Exceeding |
| 4th Grade Mathematics               |                       |                       |       |       |           |                       |                       |       |       |           |                       |                                          |                                    |                       |       |       |           |                       |                                          |                                    |
| All Students Percentage of Students | >95%                  | RV                    | RV    | 28.38 | 6.76      | 35.14                 | RV                    | 56.94 | 26.39 | RV        | 33.33                 | 27.45                                    | 56.27                              | RV                    | 61.73 | 29.63 | RV        | 30.86                 | 32.04                                    | 52.34                              |
| All Students Number of Students     |                       | RV                    | RV    | RV    | RV        | RV                    | RV                    | 41    | 19    | RV        | 24                    |                                          |                                    | RV                    | 50    | 24    | RV        | 25                    |                                          |                                    |
| African American                    | >95%                  | RV                    | RV    | 27.54 | 7.25      | 34.78                 | RV                    | 56.06 | 28.79 | RV        | 34.85                 | 28.26                                    | 34.55                              | RV                    | 61.33 | 29.33 | RV        | 30.67                 | 31.18                                    | 29.17                              |
| Hispanic                            | N<10                  | N<10                  | N<10  | N<10  | N<10      | N<10                  | N<10                  | N<10  | N<10  | N<10      | N<10                  | 16.67                                    | 50.41                              | N<10                  | N<10  | N<10  | N<10      | N<10                  | 50.00                                    | 49.09                              |
| Caucasian                           | N<10                  | N<10                  | N<10  | N<10  | N<10      | N<10                  | N<10                  | N<10  | N<10  | N<10      | N<10                  | 25.00                                    | 64.37                              | N<10                  | N<10  | N<10  | N<10      | N<10                  | 33.33                                    | 60.81                              |
| Economically Disadvantaged          | >95%                  | RV                    | RV    | 28.38 | 6.76      | 35.14                 | RV                    | 56.94 | 26.39 | RV        | 33.33                 | 27.45                                    | 47.44                              | RV                    | 61.73 | 29.63 | RV        | 30.86                 | 32.04                                    | 43.04                              |
| Non-Economically Disadvantaged      |                       |                       |       |       |           |                       |                       |       |       |           |                       |                                          |                                    |                       |       |       |           |                       |                                          |                                    |

| Students with Disabilities                                                                                   | N<10 | N<10 | N<10 | N<10  | N<10 | N<10  | RV | RV    | 6.67  | <5%  | 6.67  | 5.56  | 22.10 | N<10 | N<10  | N<10  | N<10 | N<10  | 0.00   | 20.27     |
|--------------------------------------------------------------------------------------------------------------|------|------|------|-------|------|-------|----|-------|-------|------|-------|-------|-------|------|-------|-------|------|-------|--------|-----------|
| Students without Disabilities                                                                                | >95% |      |      |       |      |       |    |       |       |      |       |       |       | RV   | 63.16 | 31.58 | RV   | 32.89 | 33.67  | 57.35     |
| Students with the most significant cognitive disabilities who take an alternate assessment: Number (Percent) |      |      |      |       |      | ( %)  |    |       |       |      |       |       | ( 96) |      |       |       |      |       |        | RV (RV %) |
| Current English Learners (EL)                                                                                |      |      |      |       |      |       |    |       |       |      |       |       |       |      |       |       |      |       |        |           |
| Non-English Learners (includes Former EL Monitored 1-4 years)                                                | >95% |      |      |       |      |       |    |       |       |      |       |       |       | RV   | 61.73 | 29.63 | RV   | 30.86 | 32.04  | 53.01     |
| Former English Learner (Monitored 1-4 years)                                                                 |      |      |      |       |      |       |    |       |       |      |       |       |       |      |       |       |      |       |        |           |
| Recently Arrived English Learners (RAEL) Excluded from Accountability Indicators: Number (Percent)           |      |      |      |       |      | ( %)  |    |       |       |      |       |       | ( 96) |      |       |       |      |       |        | RV (RV %) |
| Homeless                                                                                                     |      |      |      |       |      |       |    |       |       |      |       |       |       |      |       |       |      |       |        |           |
| Children in Foster Care                                                                                      | N<10 |      |      |       |      |       |    |       |       |      |       |       |       | N<10 | N<10  | N<10  | N<10 | N<10  | 100.00 | 41.00     |
| Children with Parent on Active Military Duty                                                                 |      |      |      |       |      |       |    |       |       |      |       |       |       |      |       |       |      |       |        |           |
| Gifted and Tolented                                                                                          |      |      |      |       |      |       |    |       |       |      |       |       |       |      |       |       |      |       |        |           |
| Female Students                                                                                              | >95% | RV   | RV   | 39.39 | 9.09 | 48.48 | RV | 66.67 | RV    | 5.13 | 28.21 | 24.53 | 57.01 | RV   | 60.00 | 28.89 | RV   | 28.89 | 32.76  | 53.15     |
| Male Students                                                                                                | >95% | RV   | RV   | 19.51 | <5%  | 24.39 | RV | 45.45 | 30.30 | RV   | 39.39 | 30.61 | 55.56 | RV   | 63.69 | 30.56 | RV   | 33.33 | 31.11  | 51.57     |
| Migrant                                                                                                      |      |      |      |       |      |       |    |       |       |      |       |       |       |      |       |       |      |       |        |           |

SECTION: Achievement

Kipp Delta Elem Literacy Acad - 5440701

|                                                                                                              | % Tested<br>2017-2018 | in Need<br>of Support | Close | Ready | Exceeding | Ready or<br>Exceeding | in Need<br>of Support | Close | Ready | Exceeding | Ready or<br>Exceeding | District<br>Avg<br>Ready or<br>Exceeding | State Avg<br>Ready or<br>Exceeding | in Need<br>of Support | Close | Ready | Exceeding | Ready or<br>Exceeding | District<br>Avg<br>Ready or<br>Exceeding | State Avg<br>Ready or<br>Exceeding |
|--------------------------------------------------------------------------------------------------------------|-----------------------|-----------------------|-------|-------|-----------|-----------------------|-----------------------|-------|-------|-----------|-----------------------|------------------------------------------|------------------------------------|-----------------------|-------|-------|-----------|-----------------------|------------------------------------------|------------------------------------|
| 4th Grade Science                                                                                            |                       |                       |       |       |           |                       |                       |       |       |           |                       |                                          |                                    |                       |       |       |           |                       |                                          |                                    |
| All Students Percentage of Students                                                                          | RV                    | RV                    | RV    | 17.57 | 5.41      | 22.97                 | 51.39                 | 27.78 | RV    | RV        | 20.83                 | 18.63                                    | 43.49                              | 53.09                 | 27.16 | RV    | RV        | 19.75                 | 20.39                                    | 42.17                              |
| All Students Number of Students                                                                              |                       | RV                    | RV    | RV    | RV        | RV                    | 37                    | 20    | RV    | RV        | 15                    |                                          |                                    | 43                    | 22    | RV    | RV        | 16                    |                                          |                                    |
| African American                                                                                             | RV                    | RV                    | RV    | 18.84 | <5%       | 23.19                 | 50.00                 | 30.30 | RV    | RV        | 19.70                 | 18.48                                    | 22.11                              | 56.00                 | 25.33 | RV    | RV        | 18.67                 | 18.28                                    | 20.98                              |
| Hispanic                                                                                                     | N<10                  | N<10                  | N<10  | N<10  | N<10      | N<10                  | N<10                  | N<10  | N<10  | N<10      | N<10                  | 16.67                                    | 33.89                              | N<10                  | N<10  | N<10  | N<10      | N<10                  | 50.00                                    | 33.11                              |
| Caucasian                                                                                                    | N<10                  | N<10                  | N<10  | N<10  | N<10      | N<10                  | N<10                  | N<10  | N<10  | N<10      | N<10                  | 25.00                                    | 52.37                              | N<10                  | N<10  | N<10  | N<10      | N<10                  | 50.00                                    | 51.24                              |
| Economically Disadvantaged                                                                                   | RV                    | RV                    | RV    | 17.57 | 5.41      | 22.97                 | 51.39                 | 27.78 | RV    | RV        | 20.83                 | 18.63                                    | 34.01                              | 53.09                 | 27.16 | RV    | RV        | 19.75                 | 20.39                                    | 32.82                              |
| Nen-Economically Disadvantaged                                                                               |                       |                       |       |       |           |                       |                       |       |       |           |                       |                                          |                                    |                       |       |       |           |                       |                                          |                                    |
| Students with Disabilities                                                                                   | N<10                  | N<10                  | N<10  | N<10  | N<10      | N<10                  | RV                    | RV    | <5%   | <5%       | <5%                   | 0.00                                     | 11.26                              | N<10                  | N<10  | N<10  | N<10      | N<10                  | 20.00                                    | 11.39                              |
| Students without Disabilities                                                                                | RV                    |                       |       |       |           |                       |                       |       |       |           |                       |                                          |                                    | 51.32                 | 28.95 | RV    | RV        | 19.74                 | 20.41                                    | 46.48                              |
| Students with the most significant cognitive disabilities who take an alternate assessment: Number (Percent) |                       |                       |       |       |           | ( %)                  |                       |       |       |           |                       |                                          | ( 96)                              |                       |       |       |           |                       |                                          | RV (RV %)                          |
| Current English Learners (EL)                                                                                |                       |                       |       |       |           |                       |                       |       |       |           |                       |                                          |                                    |                       |       |       |           |                       |                                          |                                    |
| Non-English Learners (includes Former EL Monitored 1-4 years)                                                | RV                    |                       |       |       |           |                       |                       |       |       |           |                       |                                          |                                    | 53.09                 | 27.16 | RV    | RV        | 19.75                 | 20.39                                    | 43.76                              |
| Former English Learner (Monitored 1-4 years)                                                                 |                       |                       |       |       |           |                       |                       |       |       |           |                       |                                          |                                    |                       |       |       |           |                       |                                          |                                    |
| Recently Arrived English Learners (RAEL) Excluded from Accountability Indicators: Number (Percent)           |                       |                       |       |       |           | ( %)                  |                       |       |       |           |                       |                                          | ( 96)                              |                       |       |       |           |                       |                                          | RV (RV %)                          |
| Homeless                                                                                                     |                       |                       |       |       |           |                       |                       |       |       |           |                       |                                          |                                    |                       |       |       |           |                       |                                          |                                    |
| Children in Foster Care                                                                                      | N<10                  |                       |       |       |           |                       |                       |       |       |           |                       |                                          |                                    | N<10                  | N<10  | N<10  | N<10      | N<10                  | 0.00                                     | 25.79                              |
| Children with Parent on Active Military Duty                                                                 |                       |                       |       |       |           |                       |                       |       |       |           |                       |                                          |                                    |                       |       |       |           |                       |                                          |                                    |
| Gifted and Tolented                                                                                          |                       |                       |       |       |           |                       |                       |       |       |           |                       |                                          |                                    |                       |       |       |           |                       |                                          |                                    |
| Female Students                                                                                              | >95%                  | RV                    | RV    | 21.21 | 6.06      | 27.27                 | 48.72                 | 33.33 | RV    | RV        | 17.95                 | 18.87                                    | 44.04                              | 53.33                 | RV    | 24.44 | RV        | 26.67                 | 25.86                                    | 41.85                              |
| Mole Students                                                                                                | >95%                  | RV                    | RV    | 14.63 | <5%       | 19.51                 | 54.55                 | RV    | RV    | <5%       | 24.24                 | 18.37                                    | 42.94                              | 52.78                 | 36.11 | RV    | RV        | 11.11                 | 13.33                                    | 42.48                              |
| Migrant                                                                                                      |                       |                       |       |       |           |                       |                       |       |       |           |                       |                                          |                                    |                       |       |       |           |                       |                                          |                                    |

Kipp Delta Public Schools - 5440700

Kipp Delta Elem Literacy Acad - 5440701

|                                                                                                              |                       | 2015-2016             |       |       |           |                       |                       |       |       |           |                       |                                          |                                    |                       |       |       |           |                       |                                          |                                    |
|--------------------------------------------------------------------------------------------------------------|-----------------------|-----------------------|-------|-------|-----------|-----------------------|-----------------------|-------|-------|-----------|-----------------------|------------------------------------------|------------------------------------|-----------------------|-------|-------|-----------|-----------------------|------------------------------------------|------------------------------------|
|                                                                                                              | % Tested<br>2017-2018 | in Need<br>of Support | Close | Ready | Exceeding | Ready or<br>Exceeding | in Need<br>of Support | Close | Ready | Exceeding | Ready or<br>Exceeding | District<br>Avg<br>Ready or<br>Exceeding | State Avg<br>Ready or<br>Exceeding | in Need<br>of Support | Close | Ready | Exceeding | Ready or<br>Exceeding | District<br>Avg<br>Ready or<br>Exceeding | State Avg<br>Ready or<br>Exceeding |
| 5th Grade Literacy                                                                                           |                       |                       |       |       |           |                       |                       |       |       |           |                       |                                          |                                    |                       |       |       |           |                       |                                          |                                    |
| All Students Percentage of Students                                                                          | >95%                  |                       |       |       |           |                       |                       |       |       |           |                       | 34.27                                    |                                    | 53.16                 | 36.71 | RV    | RV        | 10.13                 | 7.75                                     | 41.00                              |
| All Students Number of Students                                                                              |                       |                       |       |       |           |                       |                       |       |       |           |                       |                                          |                                    | 42                    | 29    | RV    | RV        | RV                    |                                          |                                    |
| African American                                                                                             | >95%                  |                       |       |       |           |                       |                       |       |       |           |                       | 30.71                                    |                                    | 55.56                 | 34.72 | RV    | RV        | 9.72                  | 7.69                                     | 20.01                              |
| Hispanic                                                                                                     | N<10                  |                       |       |       |           |                       |                       |       |       |           |                       | 40.00                                    |                                    | N<10                  | N<10  | N<10  | N<10      | N<10                  | 25.00                                    | 34.56                              |
| Caucasian                                                                                                    | N<10                  |                       |       |       |           |                       |                       |       |       |           |                       | 70.00                                    |                                    | N<10                  | N<10  | N<10  | N<10      | N<10                  | 0.00                                     | 49.31                              |
| Economically Disadvantaged                                                                                   | >95%                  |                       |       |       |           |                       |                       |       |       |           |                       | 34.27                                    |                                    | 53.16                 | 36.71 | RV    | RV        | 10.13                 | 7.75                                     | 31.77                              |
| Non-Economically Disadvantaged                                                                               |                       |                       |       |       |           |                       |                       |       |       |           |                       |                                          |                                    |                       |       |       |           |                       |                                          |                                    |
| Students with Disabilities                                                                                   | >95%                  |                       |       |       |           |                       |                       |       |       |           |                       | 4.55                                     |                                    | RV                    | RV    | 6.67  | <5%       | 6.67                  | 5.26                                     | 11.76                              |
| Students without Disabilities                                                                                | >95%                  |                       |       |       |           |                       |                       |       |       |           |                       |                                          |                                    | 43.75                 | 45.31 | RV    | RV        | 10.94                 | 8.18                                     | 45.57                              |
| Students with the most significant cognitive disabilities who take an alternate assessment: Number (Percent) |                       |                       |       |       |           | ( %)                  |                       |       |       |           |                       |                                          | ( 96)                              |                       |       |       |           |                       |                                          | RV (RV %)                          |
| Current English Learners (EL)                                                                                |                       |                       |       |       |           |                       |                       |       |       | ***       |                       |                                          |                                    |                       |       |       |           |                       |                                          |                                    |
| Non-English Learners (includes Former EL Monitored 1-4 years)                                                | >95%                  |                       |       |       |           |                       |                       |       |       | ***       |                       |                                          |                                    | 53.16                 | 36.71 | RV    | RV        | 10.13                 | 7.75                                     | 42.20                              |
| Former English Learner (Monitored 1-4 years)                                                                 |                       |                       |       |       |           |                       |                       |       |       | ***       |                       |                                          |                                    |                       |       |       |           |                       |                                          |                                    |
| Recently Arrived English Learners (RAEL) Excluded from Accountability Indicators: Number (Percent)           |                       |                       |       |       |           | ( %)                  |                       |       |       |           |                       |                                          | ( 96)                              |                       |       |       |           |                       |                                          | RV (RV %)                          |
| Homeless                                                                                                     |                       |                       |       |       |           |                       |                       |       |       |           |                       |                                          |                                    |                       |       |       |           |                       | 0.00                                     |                                    |
| Children in Foster Care                                                                                      | N<10                  |                       |       |       |           |                       |                       |       |       |           |                       |                                          |                                    | N<10                  | N<10  | N<10  | N<10      | N<10                  | 0.00                                     | 21.34                              |
| Children with Parent on Active Military Duty                                                                 |                       |                       |       |       |           |                       |                       |       |       |           |                       |                                          |                                    |                       |       |       |           |                       |                                          |                                    |
| Gifted and Talented                                                                                          |                       |                       |       |       |           |                       |                       |       |       |           |                       |                                          |                                    |                       |       |       |           |                       |                                          |                                    |
| Female Students                                                                                              | >95%                  |                       |       |       |           |                       |                       |       |       |           |                       | 38.03                                    |                                    | 51.28                 | 35.90 | RV    | RV        | 12.82                 | 9.84                                     | 46.25                              |
| Male Students                                                                                                | >95%                  |                       |       |       |           |                       |                       |       |       |           |                       | 30.56                                    |                                    | 55.00                 | 37.50 | RV    | RV        | 7.50                  | 5.88                                     | 35.95                              |
| Migrant                                                                                                      |                       |                       |       |       |           |                       |                       |       |       |           |                       |                                          |                                    |                       |       |       |           |                       |                                          |                                    |