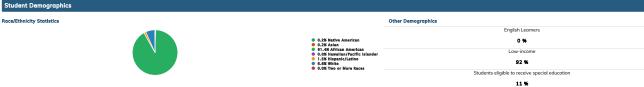

### Reporting the N-Size and Subgroup Membership

The ESSA law in Section 1111(h)(1)(C)(ii)(i) seeks to determine how many students must be in a group for the data to be used for accountability. Arkonsos uses on n size of 15 students to identify student subgroups. This means a school must have a minimum of 15 students in a subgroup to be held accountable for that subgroups of students including Black/African American, Hispania/Latino, White, English Learners, Low-Income, and Special Education os required under federal requirements of Every Student Succeeds Act (ESSA). Arkonsos will also report to a didlined under principle for students in consistent of the six subgroups of students in consistent of the six subgroups of students. The scores for each of the six subgroups of students in consistent of the six subgroups of students or a value of 10 six of 10